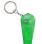

#### Coach whistle

Transparent coloured plastic whistle with keyring and mini flashlight. With button cell battery.

#### **Product information**

Item number AP844011-03

Product name whistle

Description Transparent coloured plastic whistle with keyring and mini flashlight. With button cell

battery.

Colour(s) orange
Size 98 mm
Material(s) Plastic
Individual product weight 12 g