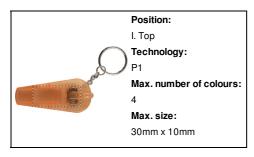

#### AP844011-03

#### Coach whistle



Transparent coloured plastic whistle with keyring and mini flashlight. With button cell battery.







#### Other colours







#### **Product information**

Item number AP844011-03

Product name whistle

Description Transparent coloured plastic whistle with keyring and mini flashlight. With button cell

battery.

Colour(s) orange
Size 98 mm
Material(s) Plastic
Individual product weight 12 g

Country of origin CN

Tariff number 8513100000 EAN Code 5996425178644

### **Product specific details**

Battery included 1

Quantity and type of batteries Button cell battery

# **Packing details**

Quantity500 pcsGross weight7 kgNet weight6 kg

## **Printing info**