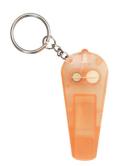

#### Coach whistle

Transparent coloured plastic whistle with keyring and mini flashlight. With button cell battery.

#### **Product information**

Item number AP844011-03

Product name whistle

Description Transparent coloured plastic whistle with keyring and mini flashlight. With button cell

battery.

Colour(s) orange
Size 98 mm
Material(s) Plastic
Individual product weight 12 g