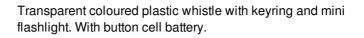

## **Product information**

| ltem number                    | AP844011-07                                                                                      |
|--------------------------------|--------------------------------------------------------------------------------------------------|
| Product name                   | whistle                                                                                          |
| Description                    | Transparent coloured plastic whistle with keyring and mini flashlight. With button cell battery. |
| Colour(s)                      | green                                                                                            |
| Size                           | 98 mm                                                                                            |
| Material(s)                    | Plastic                                                                                          |
| Individual product weight      | 12 g                                                                                             |
| Country of origin              | CN                                                                                               |
| Tariff number                  | 8513100000                                                                                       |
| EAN Code                       | 5996425178675                                                                                    |
| Product specific details       |                                                                                                  |
| Battery included               | 1                                                                                                |
| Quantity and type of batteries | Button cell battery                                                                              |
| Packing details                |                                                                                                  |
| Quantity                       | 500 pcs                                                                                          |
| Gross weight                   | 7 kg                                                                                             |
| Net weight                     | 6 kg                                                                                             |
| Export carton dimensions       | 52 x 20 x 18 cm                                                                                  |
| Cubage                         | 0.01872 m3                                                                                       |
| Inner carton quantity          | 100 pcs                                                                                          |
| Printing info                  |                                                                                                  |