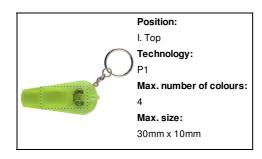

## **Product information**

| ltem number                    | AP844011-07                                                                                      |
|--------------------------------|--------------------------------------------------------------------------------------------------|
| Product name                   | whistle                                                                                          |
| Description                    | Transparent coloured plastic whistle with keyring and mini flashlight. With button cell battery. |
| Colour(s)                      | green                                                                                            |
| Size                           | 98 mm                                                                                            |
| Material(s)                    | Plastic                                                                                          |
| Individual product weight      | 12 g                                                                                             |
| Country of origin              | CN                                                                                               |
| Tariff number                  | 8513100000                                                                                       |
| EAN Code                       | 5996425178675                                                                                    |
| Product specific details       |                                                                                                  |
| Battery included               | 1                                                                                                |
| Quantity and type of batteries | Button cell battery                                                                              |
| Packing details                |                                                                                                  |
| Quantity                       | 500 pcs                                                                                          |
| Gross weight                   | 7 kg                                                                                             |
| Net weight                     | 6 kg                                                                                             |
| Export carton dimensions       | 52 x 20 x 18 cm                                                                                  |
| Cubage                         | 0.01872 m3                                                                                       |
| Inner carton quantity          | 100 pcs                                                                                          |
| Printing info                  |                                                                                                  |