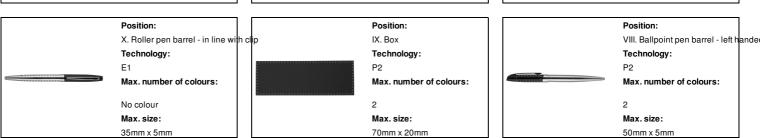

nd roller pen with black lacquered cap and shiny chrome barrel and clip. In gift box, with blue refill.



#### Other colours

#### **Product information**

Item numberAP852011Product namepen set

Description

Metal ballpoint pen and roller pen with black lacquered cap and shiny chrome barrel and clip. In gift box, with

blue refill.

Colour(s) silver / black
Size 175×60×25 mm

Material(s)MetalIndividual product weight100 gCountry of originCN

 Tariff number
 9608500000

 EAN Code
 5996425309987

## **Product specific details**

Pen type Ballpoint pen,Roller pen

Mechanism type Twist action
Refill colour blue

# Packing details

Quantity100 pcsGross weight11 kgNet weight10 kg

Export carton dimensions 35 x 40 x 32 cm

Cubage 0.04544 m3

Inner carton quantity 50 pcs

# **Printing info**