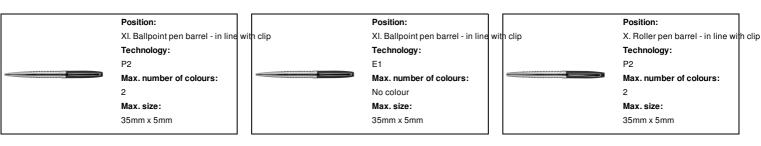

and roller pen with black lacquered cap and shiny chrome barrel and clip. In gift box, with blue refill.



#### Other colours

#### **Product information**

Item numberAP852011Product namepen set

Description

Metal ballpoint pen and roller pen with black lacquered cap and shiny chrome barrel and clip. In gift box, with

blue refill.

Colour(s) silver / black
Size 175×60×25 mm

Material(s)MetalIndividual product weight100 gCountry of originCN

 Tariff number
 9608500000

 EAN Code
 5996425309987

## **Product specific details**

Pen type Ballpoint pen,Roller pen

Mechanism type Twist action
Refill colour blue

# Packing details

Quantity100 pcsGross weight11 kgNet weight10 kg

Export carton dimensions 35 x 40 x 32 cm

Cubage 0.04544 m3

Inner carton quantity 50 pcs

# **Printing info**