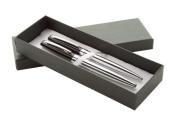

## Station pen set

Metal ballpoint pen and roller pen with black lacquered cap and shiny chrome barrel and clip. In gift box, with blue refill.

#### **Product information**

Item numberAP852011Product namepen set

Description

Metal ballpoint pen and roller pen with black lacquered cap and shiny chrome barrel and clip. In gift box, with

blue refill.