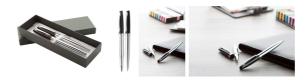

## Station pen set

Metal ballpoint pen and roller pen with black lacquered cap and shiny chrome barrel and clip. In gift box, with blue refill.

#### **Product information**

Item numberAP852011Product namepen set

Description

Metal ballpoint pen and roller pen with black lacquered cap and shiny chrome barrel and clip. In gift box, with

blue refill.