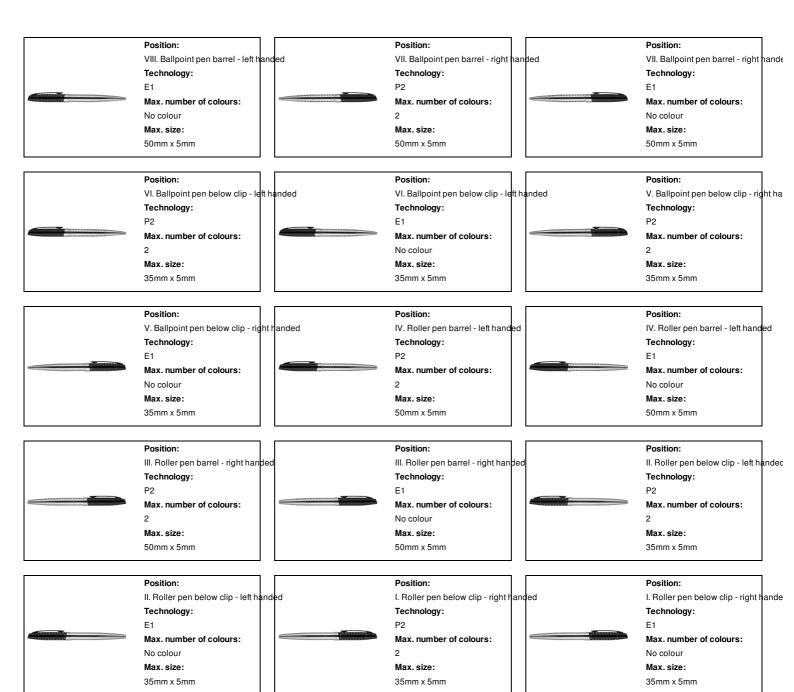

roller pen with black lacquered cap and shiny chrome barrel and clip. In gift box, with blue refill.



#### Other colours

#### **Product information**

Item numberAP852011Product namepen set

Description

Metal ballpoint pen and roller pen with black lacquered cap and shiny chrome barrel and clip. In gift box, with

blue refill.

Colour(s) silver / black
Size 175×60×25 mm

Material(s)MetalIndividual product weight100 gCountry of originCN

 Tariff number
 9608500000

 EAN Code
 5996425309987

## **Product specific details**

Pen type Ballpoint pen,Roller pen

Mechanism type Twist action
Refill colour blue

# Packing details

Quantity100 pcsGross weight11 kgNet weight10 kg

Export carton dimensions 35 x 40 x 32 cm

Cubage 0.04544 m3

Inner carton quantity 50 pcs

# **Printing info**