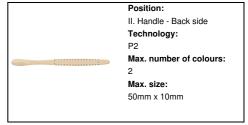

## Printing info

Position: III. Bag Technology:

100mm x 50mm

Position: III. Bag Technology: DTC

Max. number of colours:

No colour 100mm x 50mm