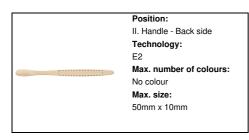

## Printing info

Position: III. Bag Technology:

100mm x 50mm

Position: III. Bag Technology: DTC

Max. number of colours:

No colour 100mm x 50mm