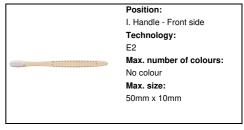

## Printing info

Position: III. Bag Technology:

100mm x 50mm

Position: III. Bag Technology: DTC

Max. number of colours:

No colour 100mm x 50mm