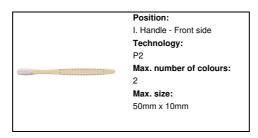

## Printing info

Position: III. Bag Technology:

100mm x 50mm

Position: III. Bag Technology: DTC

Max. number of colours:

No colour 100mm x 50mm