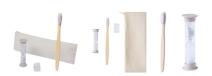

### Lowchen dental set

Dental set, including bamboo toothbrush and 2-minute wheat straw plastic sand timer in zipped cotton pouch.

### **Product information**

Item number AP733507 Product name dental set

Dental set, including bamboo toothbrush and 2-minute wheat straw plastic sand timer in zipped cotton Description

pouch.

Colour(s) natural