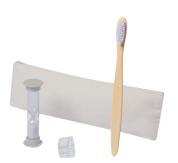

### Lowchen dental set

Dental set, including bamboo toothbrush and 2-minute wheat straw plastic sand timer in zipped cotton pouch.

### **Product information**

Item number AP733507 Product name dental set

Dental set, including bamboo toothbrush and 2-minute wheat straw plastic sand timer in zipped cotton Description

pouch.

Colour(s) natural