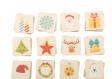

### AP716453

## Immermor Xmas memory game



Laminated birch wood memory game with Christmas motives. With 24 tiles (40x40 mm). Price includes 1 colour logo print on backside of all tiles. MOQ: 50 pcs.











## Other colours

#### **Product information**

Item numberAP716453Product namememory game

Description

Laminated birch wood memory game with Christmas motives. With 24 tiles (40x40 mm).

Price includes 1 colour logo print on backside of all tiles. MOQ: 50 pcs.

Colour(s) natural
Size 40×40 mm
Material(s) Wood
Individual product weight 80 g
Country of origin HU

 Tariff number
 9503009990

 EAN Code
 5996425606000

**Product specific details** 

## Packing details

Quantity100 pcsGross weight9 kgNet weight8 kg

Export carton dimensions 35 x 25 x 34 cm Cubage 0.03019 m3

# **Printing info**