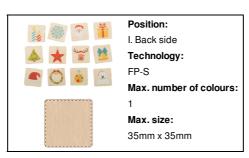

# Immermor Xmas memory game



Laminated birch wood memory game with Christmas motives. With 24 tiles (40x40 mm). Price includes 1 colour logo print on backside of all tiles. MOQ: 50 pcs.











## Other colours

#### **Product information**

Item numberAP716453Product namememory game

Description

Laminated birch wood memory game with Christmas motives. With 24 tiles (40x40 mm).

Price includes 1 colour logo print on backside of all tiles. MOQ: 50 pcs.

Colour(s) natural
Size 40×40 mm
Material(s) Wood
Individual product weight 80 g
Country of origin HU

 Tariff number
 9503009990

 EAN Code
 5996425606000

**Product specific details** 

## Packing details

Quantity100 pcsGross weight9 kgNet weight8 kg

Export carton dimensions 35 x 25 x 34 cm Cubage 0.03019 m3

# **Printing info**