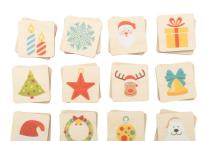

## Immermor Xmas memory game

Laminated birch wood memory game with Christmas motives. With 24 tiles (40x40 mm). Price includes 1 colour logo print on backside of all tiles. MOQ: 50 pcs.

#### **Product information**

Item numberAP716453Product namememory game

Description

Laminated birch wood memory game with Christmas motives. With 24 tiles (40x40 mm).

Price includes 1 colour logo print on backside of all tiles. MOQ: 50 pcs.