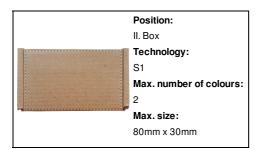

## Immermor Xmas memory game



Laminated birch wood memory game with Christmas motives. With 24 tiles (40x40 mm). Price includes 1 colour logo print on backside of all tiles. MOQ: 50 pcs.











## Other colours

#### **Product information**

Item numberAP716453Product namememory game

Description

Laminated birch wood memory game with Christmas motives. With 24 tiles (40x40 mm).

Price includes 1 colour logo print on backside of all tiles. MOQ: 50 pcs.

Colour(s) natural
Size 40×40 mm
Material(s) Wood
Individual product weight 80 g
Country of origin HU

 Tariff number
 9503009990

 EAN Code
 5996425606000

**Product specific details** 

## Packing details

Quantity100 pcsGross weight9 kgNet weight8 kg

Export carton dimensions 35 x 25 x 34 cm Cubage 0.03019 m3

# **Printing info**