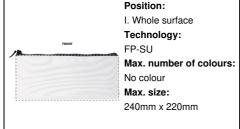

## **Product information**

| Item number               | AP716462-10                                                                                                                         |
|---------------------------|-------------------------------------------------------------------------------------------------------------------------------------|
| Product name              | custom pen case                                                                                                                     |
| Description               | Custom made, zipped pen case in polyester with natural cork back. With sublimation printed graphics on the front side. MOQ: 50 pcs. |
| Colour(s)                 | black                                                                                                                               |
| Size                      | 230×100 mm                                                                                                                          |
| Material(s)               | Polyester / Cork                                                                                                                    |
| Individual product weight | 20 g                                                                                                                                |
| Country of origin         | HU                                                                                                                                  |
| Tariff number             | 4202390090                                                                                                                          |
| EAN Code                  | 5996425621799                                                                                                                       |
| Product specific details  |                                                                                                                                     |
| Packing details           |                                                                                                                                     |
| Quantity                  | 200 pcs                                                                                                                             |
| Gross weight              | 5 kg                                                                                                                                |
| Net weight                | 4 kg                                                                                                                                |
| Export carton dimensions  | 48 x 38 x 28 cm                                                                                                                     |
| Cubage                    | 0.05107 m3                                                                                                                          |
| Printing info             |                                                                                                                                     |
| Position:                 |                                                                                                                                     |