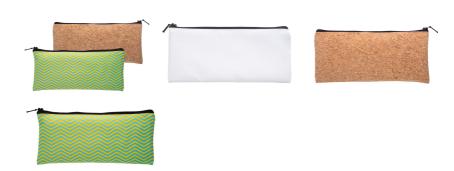

## AP716462-10

## Corpy custom pen case



Custom made, zipped pen case in polyester with natural cork back. With sublimation printed graphics on the front side. MOQ: 50 pcs.



## Other colours



## **Product information**

| Item number               | AP716462-10                                                                                                                         |
|---------------------------|-------------------------------------------------------------------------------------------------------------------------------------|
| Product name              | custom pen case                                                                                                                     |
| Description               | Custom made, zipped pen case in polyester with natural cork back. With sublimation printed graphics on the front side. MOQ: 50 pcs. |
| Colour(s)                 | black