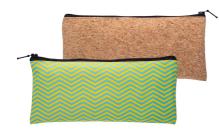

## Corpy custom pen case

Custom made, zipped pen case in polyester with natural cork back. With sublimation printed graphics on the front side. MOQ: 50 pcs.