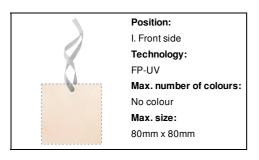

rinting on one side. Delivered with detached ribbon. MOQ: 100 pcs.



#### Other colours



## **Product information**

Description

Item number AP716491-21

Product name custom Christmas tree ornament

Custom made Christmas tree ornament in birch plywood, with custom shape and full

colour graphics. Maximum size: 80x80 mm. Price includes UV LED printing on one side.

Delivered with detached ribbon. MOQ: 100 pcs.

Colour(s) silver

Size 80×80×3 mm

Material(s) Wood
Individual product weight 10.75 g
Country of origin HU

Tariff number 9505109000 EAN Code 5996425739500

**Product specific details** 

# **Packing details**

Quantity 800 pcs
Gross weight 9.6 kg
Net weight 8.6 kg

Export carton dimensions 48 x 28 x 38 cm

Cubage 0.05107 m3

Inner carton quantity 200 pcs

### **Printing info**