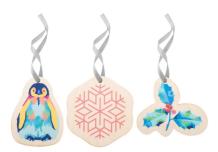

## CreaJul Wood custom Christmas tree ornament

Custom made Christmas tree ornament in birch plywood, with custom shape and full colour graphics. Maximum size: 80x80 mm. Price includes UV LED printing on one side. Delivered with detached ribbon. MOQ: 100 pcs.