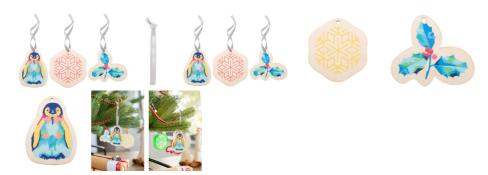

## CreaJul Wood custom Christmas tree ornament

Custom made Christmas tree ornament in birch plywood, with custom shape and full colour graphics. Maximum size: 80x80 mm. Price includes UV LED printing on one side. Delivered with detached ribbon. MOQ: 100 pcs.