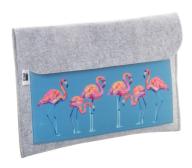

## CreaFelt Laptop custom laptop pouch

Custom made, RPET felt laptop pouch with full colour printed front pocket and velcro closure. With distinctive RPET label. Fits laptops up to 15". Price includes sublimation printing. MOQ: 50 pcs.

#### **Product information**

Item number AP716516

Product name custom laptop pouch

Custom made, RPET felt laptop pouch with full colour printed front pocket and velcro Description

closure. With distinctive RPET label. Fits laptops up to 15". Price includes sublimation

printing. MOQ: 50 pcs.

Colour(s) grey

Size 370×260 mm

Material(s) Recycled PET felt

Individual product weight 188 g Country of origin HU

Tariff number 4202929890 **EAN Code** 5996425740018