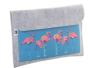

## CreaFelt Laptop custom laptop pouch

Custom made, RPET felt laptop pouch with full colour printed front pocket and velcro closure. With distinctive RPET label. Fits laptops up to 15". Price includes sublimation printing. MOQ: 50 pcs.

#### **Product information**

Item number AP716516

Product name custom laptop pouch

Custom made, RPET felt laptop pouch with full colour printed front pocket and velcro Description

closure. With distinctive RPET label. Fits laptops up to 15". Price includes sublimation

printing. MOQ: 50 pcs.

Colour(s) grey

Size 370×260 mm

Material(s) Recycled PET felt

Individual product weight 188 g Country of origin HU

Tariff number 4202929890 **EAN Code** 5996425740018