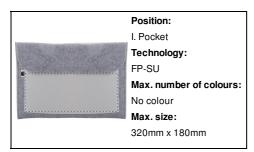

ps up to 15". Price includes sublimation printing. MOQ: 50 pcs.









### Other colours

#### **Product information**

Item number AP716516

Product name custom laptop pouch

Custom made, RPET felt laptop pouch with full colour printed front pocket and velcro Description

closure. With distinctive RPET label. Fits laptops up to 15". Price includes sublimation

printing. MOQ: 50 pcs.

Colour(s) grey

Size 370×260 mm

Material(s) Recycled PET felt

Individual product weight 188 g Country of origin HU

Tariff number 4202929890 **EAN Code** 5996425740018

# **Product specific details**

Label With label

## **Packing details**

Quantity 50 pcs Gross weight 10.4 kg Net weight 9.4 kg

Export carton dimensions 48 x 28 x 38 cm Cubage 0.05107 m3 Inner carton quantity 1 pcs

# **Printing info**