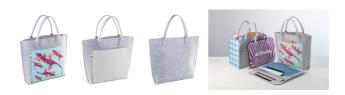

## Other colours

## CreaFelt Shop A custom shopping bag

Custom made, RPET felt shopping bag with full colour printed front pocket. With short handles, bottom gusset and distinctive RPET label. Price includes sublimation printing. MOQ: 50 pcs.

| Item number               | AP716518                                                                                                                                                                                   |
|---------------------------|--------------------------------------------------------------------------------------------------------------------------------------------------------------------------------------------|
| Product name              | custom shopping bag                                                                                                                                                                        |
| Description               | Custom made, RPET felt shopping bag with full colour printed front pocket. With short handles, bottom gusset and distinctive RPET label. Price includes sublimation printing. MOQ: 50 pcs. |
| Colour(s)                 | grey                                                                                                                                                                                       |
| Size                      | 400×475×90 mm                                                                                                                                                                              |
| Material(s)               | Recycled PET felt                                                                                                                                                                          |
| Individual product weight | 260 g                                                                                                                                                                                      |
| Country of origin         | HU                                                                                                                                                                                         |
| Tariff number             | 4202929890                                                                                                                                                                                 |
| EAN Code                  | 5996425740032                                                                                                                                                                              |
| Product specific details  |                                                                                                                                                                                            |
| Bag volume capacity       | 17.1                                                                                                                                                                                       |
| Label                     | With label                                                                                                                                                                                 |
| Packing details           |                                                                                                                                                                                            |
| Quantity                  | 10 pcs                                                                                                                                                                                     |
| Gross weight              | 3.6 kg                                                                                                                                                                                     |
| Netweight                 | 2.6 kg                                                                                                                                                                                     |
| Export carton dimensions  | 48 x 28 x 38 cm                                                                                                                                                                            |
| Cubage                    | 0.05107 m3                                                                                                                                                                                 |
| Inner carton quantity     | 1 pcs                                                                                                                                                                                      |
| Printing info             |                                                                                                                                                                                            |