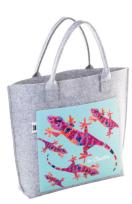

## CreaFelt Shop A custom shopping bag

Custom made, RPET felt shopping bag with full colour printed front pocket. With short handles, bottom gusset and distinctive RPET label. Price includes sublimation printing. MOQ: 50 pcs.

| Item number               | AP716518                                                                                                                                                                                   |
|---------------------------|--------------------------------------------------------------------------------------------------------------------------------------------------------------------------------------------|
| Product name              | custom shopping bag                                                                                                                                                                        |
| Description               | Custom made, RPET felt shopping bag with full colour printed front pocket. With short handles, bottom gusset and distinctive RPET label. Price includes sublimation printing. MOQ: 50 pcs. |
| Colour(s)                 | grey                                                                                                                                                                                       |
| Size                      | 400×475×90 mm                                                                                                                                                                              |
| Material(s)               | Recycled PET felt                                                                                                                                                                          |
| Individual product weight | 260 g                                                                                                                                                                                      |
| Country of origin         | HU                                                                                                                                                                                         |
| Tariff number             | 4202929890                                                                                                                                                                                 |
| EAN Code                  | 5996425740032                                                                                                                                                                              |
| Product specific details  |                                                                                                                                                                                            |
| Bag volume capacity       | 17.1                                                                                                                                                                                       |
| Label                     | With label                                                                                                                                                                                 |
| Packing details           |                                                                                                                                                                                            |
| Quantity                  | 10 pcs                                                                                                                                                                                     |
| Gross weight              | 3.6 kg                                                                                                                                                                                     |
| Netweight                 | 2.6 kg                                                                                                                                                                                     |
| Export carton dimensions  | 48 x 28 x 38 cm                                                                                                                                                                            |
| Cubage                    | 0.05107 m3                                                                                                                                                                                 |
| Inner carton quantity     | 1 pcs                                                                                                                                                                                      |
| Printing info             |                                                                                                                                                                                            |