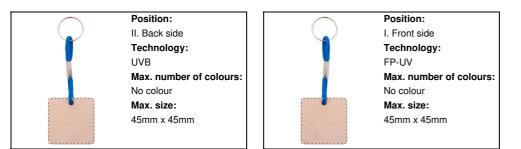

|
| EAN Code                  | 5996425765370                                                                                                                                           |
| Product specific details  |                                                                                                                                                         |

## **Packing details**

| Quantity                 | 1600 pcs        |
|--------------------------|-----------------|
| Gross weight             | 12.2 kg         |
| Net weight               | 11.2 kg         |
| Export carton dimensions | 48 x 28 x 38 cm |
| Cubage                   | 0.05107 m3      |
|                          |                 |

# Printing info