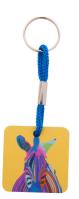

#### Woody Plus C custom keyring

Other colours

### **Product information**

| Item number               | AP716560-06                                                                                                                                             |
|---------------------------|---------------------------------------------------------------------------------------------------------------------------------------------------------|
| Product name              | custom keyring                                                                                                                                          |
| Description               | Square shaped, birch plywood keyring with coloured polyester string and full colour printing. Price includes UV LED printing on one side. MOQ: 200 pcs. |
| Colour(s)                 | blue                                                                                                                                                    |
| Size                      | 45×120 mm                                                                                                                                               |
| Material(s)               | Wood / Polyester                                                                                                                                        |
| Individual product weight | 7 g                                                                                                                                                     |
| Country of origin         | HU                                                                                                                                                      |
| Tariff number             | 4421999999                                                                                                                                              |
| EAN Code                  | 5996425765370                                                                                                                                           |
| Product specific details  |                                                                                                                                                         |