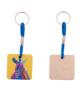

#### Woody Plus C custom keyring

Other colours

### **Product information**

| Item number               | AP716560-06                                                                                                                                             |
|---------------------------|---------------------------------------------------------------------------------------------------------------------------------------------------------|
| Product name              | custom keyring                                                                                                                                          |
| Description               | Square shaped, birch plywood keyring with coloured polyester string and full colour printing. Price includes UV LED printing on one side. MOQ: 200 pcs. |
| Colour(s)                 | blue                                                                                                                                                    |
| Size                      | 45×120 mm                                                                                                                                               |
| Material(s)               | Wood / Polyester                                                                                                                                        |
| Individual product weight | 7 g                                                                                                                                                     |
| Country of origin         | HU                                                                                                                                                      |
| Tariff number             | 4421999999                                                                                                                                              |
| EAN Code                  | 5996425765370                                                                                                                                           |
| Product specific details  |                                                                                                                                                         |