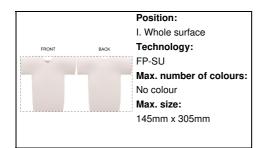

|
| Tariff number             | 6307909899                                                                                                  |
| EAN Code                  | 5996425766339                                                                                               |
| Product specific details  |                                                                                                             |

## **Packing details**

| Quantity                 | 400 pcs         |
|--------------------------|-----------------|
| Gross weight             | 7 kg            |
| Net weight               | 6 kg            |
| Export carton dimensions | 48 x 28 x 38 cm |
| Cubage                   | 0.05107 m3      |
|                          |                 |

# Printing info