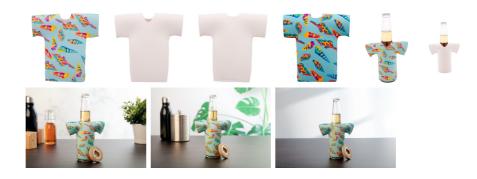

## AP716616

PrintBeer custom cooler cover

Custom made neoprene cooler cover for beer bottle. With all over sublimation printed graphics. MOQ: 50 pcs.

#### **Product information**

| Item number               | AP716616                                                                                                    |
|---------------------------|-------------------------------------------------------------------------------------------------------------|
| Product name              | custom cooler cover                                                                                         |
| Description               | Custom made neoprene cooler cover for beer bottle. With all over sublimation printed graphics. MOQ: 50 pcs. |
| Colour(s)                 | white                                                                                                       |
| Size                      | 110×150×60 mm                                                                                               |
| Material(s)               | Neoprene                                                                                                    |
| Individual product weight | 15 g                                                                                                        |
| Country of origin         | HU                                                                                                          |
| Tariff number             | 6307909899                                                                                                  |
| EAN Code                  | 5996425766339                                                                                               |
| Product specific details  |                                                                                                             |