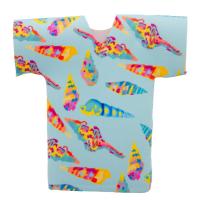

## AP716616

PrintBeer custom cooler cover

Custom made neoprene cooler cover for beer bottle. With all over sublimation printed graphics. MOQ: 50 pcs.

#### **Product information**

| Item number               | AP716616                                                                                                    |
|---------------------------|-------------------------------------------------------------------------------------------------------------|
| Product name              | custom cooler cover                                                                                         |
| Description               | Custom made neoprene cooler cover for beer bottle. With all over sublimation printed graphics. MOQ: 50 pcs. |
| Colour(s)                 | white                                                                                                       |
| Size                      | 110×150×60 mm                                                                                               |
| Material(s)               | Neoprene                                                                                                    |
| Individual product weight | 15 g                                                                                                        |
| Country of origin         | HU                                                                                                          |
| Tariff number             | 6307909899                                                                                                  |
| EAN Code                  | 5996425766339                                                                                               |
| Product specific details  |                                                                                                             |