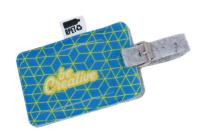

# CreaFelt Tag custom RPET luggage tag

Custom made, RPET felt luggage tag with full colour printed front side, buckle closure and paper insert. With distinctive RPET label. Price includes sublimation printing. MOQ: 50 pcs.

#### **Product information**

AP716679 Item number

custom RPET luggage tag Product name

Custom made, RPET felt luggage tag with full colour printed front side, buckle closure and Description

paper insert. With distinctive RPET label. Price includes sublimation printing. MOQ: 50

pcs.

Colour(s) grey

Size 200×65×7 mm

Recycled PET felt / Paper Material(s)

9 g Individual product weight Country of origin HU

Tariff number 6307909899 **EAN Code** 5996425795643