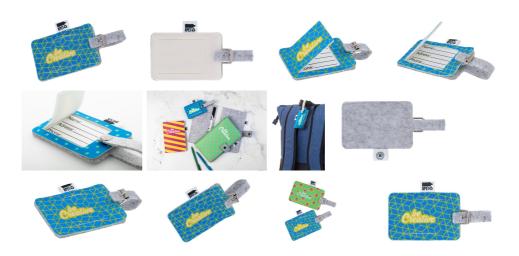

# CreaFelt Tag custom RPET luggage tag

Custom made, RPET felt luggage tag with full colour printed front side, buckle closure and paper insert. With distinctive RPET label. Price includes sublimation printing. MOQ: 50 pcs.

#### **Product information**

AP716679 Item number

custom RPET luggage tag Product name

Custom made, RPET felt luggage tag with full colour printed front side, buckle closure and Description

paper insert. With distinctive RPET label. Price includes sublimation printing. MOQ: 50

pcs.

Colour(s) grey

Size 200×65×7 mm

Recycled PET felt / Paper Material(s)

9 g Individual product weight Country of origin HU

Tariff number 6307909899 **EAN Code** 5996425795643