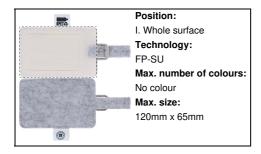

inctive RPET label. Price includes sublimation printing. MOQ: 50 pcs.



#### Other colours

#### **Product information**

AP716679 Item number

custom RPET luggage tag Product name

Custom made, RPET felt luggage tag with full colour printed front side, buckle closure and Description

paper insert. With distinctive RPET label. Price includes sublimation printing. MOQ: 50

pcs.

Colour(s) grey

Size 200×65×7 mm

Recycled PET felt / Paper Material(s)

9 g Individual product weight Country of origin HU

Tariff number 6307909899 **EAN Code** 5996425795643

# **Product specific details**

Label With label

## **Packing details**

Quantity 200 pcs Gross weight 2.8 kg Net weight 1.8 kg

Export carton dimensions 48 x 28 x 38 cm 0.05107 m3 Cubage Inner carton quantity 50 pcs

# **Printing info**