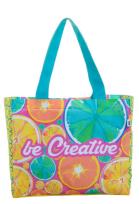

## SuboShop Plus B custom shopping bag

Custom made, 600D RPET polyester shopping bag with gusset and long handles. With all over sublimation printed graphics and distinctive RPET label. MOQ: 50 pcs.

| Item number               | AP716731                                                                                                                                                        |
|---------------------------|-----------------------------------------------------------------------------------------------------------------------------------------------------------------|
| Product name              | custom shopping bag                                                                                                                                             |
| Description               | Custom made, 600D RPET polyester shopping bag with gusset and long handles. With all over sublimation printed graphics and distinctive RPET label. MOQ: 50 pcs. |
| Colour(s)                 | white                                                                                                                                                           |
| Size                      | 340×290×145 mm                                                                                                                                                  |
| Material(s)               | 600D recycled PET polyester                                                                                                                                     |
| Individual product weight | 32 g                                                                                                                                                            |
| Country of origin         | HU                                                                                                                                                              |
| Tariff number             | 6307909899                                                                                                                                                      |
| EAN Code                  | 5996425812876                                                                                                                                                   |
| Product specific details  |                                                                                                                                                                 |
| Label                     | With label                                                                                                                                                      |
| Packing details           |                                                                                                                                                                 |
| Quantity                  | 100 pcs                                                                                                                                                         |
| Gross weight              | 5.68 kg                                                                                                                                                         |
| Netweight                 | 3.2 kg                                                                                                                                                          |
| Export carton dimensions  | 48 x 28 x 38 cm                                                                                                                                                 |
| Cubage                    | 0.05107 m3                                                                                                                                                      |
| Printing info             |                                                                                                                                                                 |