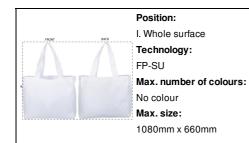

## SuboShop Plus B custom shopping bag

Custom made, 600D RPET polyester shopping bag with gusset and long handles. With all over sublimation printed graphics and distinctive RPET label. MOQ: 50 pcs.

| Item number               | AP716731                                                                                                                                                        |
|---------------------------|-----------------------------------------------------------------------------------------------------------------------------------------------------------------|
| Product name              | custom shopping bag                                                                                                                                             |
| Description               | Custom made, 600D RPET polyester shopping bag with gusset and long handles. With all over sublimation printed graphics and distinctive RPET label. MOQ: 50 pcs. |
| Colour(s)                 | white                                                                                                                                                           |
| Size                      | 340×290×145 mm                                                                                                                                                  |
| Material(s)               | 600D recycled PET polyester                                                                                                                                     |
| Individual product weight | 32 g                                                                                                                                                            |
| Country of origin         | HU                                                                                                                                                              |
| Tariff number             | 6307909899                                                                                                                                                      |
| EAN Code                  | 5996425812876                                                                                                                                                   |
| Product specific details  |                                                                                                                                                                 |
| Label                     | With label                                                                                                                                                      |
| Packing details           |                                                                                                                                                                 |
| Quantity                  | 100 pcs                                                                                                                                                         |
| Gross weight              | 5.68 kg                                                                                                                                                         |
| Netweight                 | 3.2 kg                                                                                                                                                          |
| Export carton dimensions  | 48 x 28 x 38 cm                                                                                                                                                 |
| Cubage                    | 0.05107 m3                                                                                                                                                      |
| Printing info             |                                                                                                                                                                 |