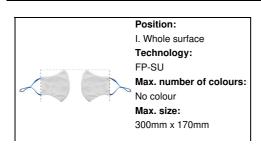

face mask with adjustable elastic earloops and sublimation printed graphics. In adult size. Made of 100% polyester

(140gr/m2) and 100% cotton (140 gr/m²) fabrics. Price includes sublimation printing. MOQ:

50 pc.

This mask is not personal protective equipment it does not have virus filtering properties, however, covering your face may help to reduce virus transmission to others.

Colour(s) blue

Size 210×140 mm

Material(s) Polyester (140 g/m2) / Cotton (140 g/m2)

Individual product weight 15.5 g
Country of origin HU

 Tariff number
 6307909899

 EAN Code
 5996425497325

**Product specific details** 

# **Packing details**

Quantity400 pcsGross weight6.8 kgNet weight6.2 kg

Export carton dimensions 48 x 38 x 29 cm

Cubage 0.05359 m3

Inner carton quantity 100 pcs

## **Printing info**