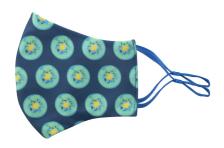

## CreaMask Adjust custom face mask

Custom made, washable and reusable two-layer face mask with adjustable elastic earloops and sublimation printed graphics. In adult size. Made of 100% polyester (140gr/m²) and 100% cotton (140 gr/m²) fabrics. Price includes sublimation printing. MOQ: 50 pc.

Colour(s) blue

Size 210×140 mm

Material(s) Polyester (140 g/m2) / Cotton (140 g/m2)

Individual product weight 15.5 g
Country of origin HU

 Tariff number
 6307909899

 EAN Code
 5996425497325

**Product specific details** 