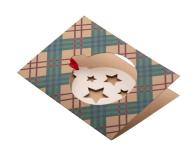

AP718645-B

TreeCard Eco Christmas card, ball

Custom made kraft paper Christmas card with custom graphics on both sides, including Christmas tree ornament in wood pulp board with red ribbon. Including C6 postal envelope. MOQ: 100 pcs.

## **Product information**

| Item number               | AP718645-B                                                                                                                                                                                      |
|---------------------------|-------------------------------------------------------------------------------------------------------------------------------------------------------------------------------------------------|
| Product name              | Christmas card, ball                                                                                                                                                                            |
| Description               | Custom made kraft paper Christmas card with custom graphics on both sides, including Christmas tree<br>ornament in wood pulp board with red ribbon. Including C6 postal envelope. MOQ: 100 pcs. |
| Colour(s)                 | natural                                                                                                                                                                                         |
| Size                      | 105×148×3 mm                                                                                                                                                                                    |
| Material(s)               | Paper / Wood pulp board                                                                                                                                                                         |
| Individual product weight | 12 g                                                                                                                                                                                            |
| Country of origin         | HU                                                                                                                                                                                              |
| Tariff number             | 9505109000                                                                                                                                                                                      |
| EAN Code                  | 5996425454922                                                                                                                                                                                   |
| Product specific details  |                                                                                                                                                                                                 |