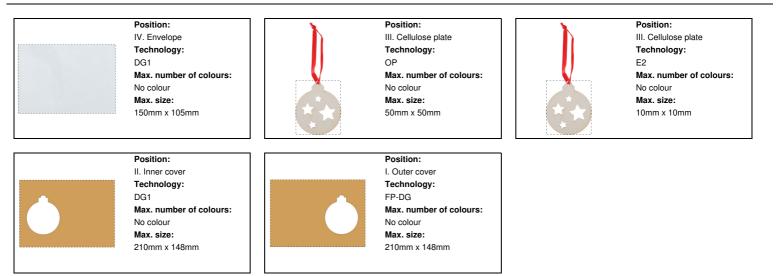

| 5996425454922                                                                                                                                                                                   |
| Product specific details  |                                                                                                                                                                                                 |

## Packing details

| Quantity                 | 50 pcs          |
|--------------------------|-----------------|
| Gross weight             | 1.1 kg          |
| Net weight               | 0.6 kg          |
| Export carton dimensions | 35 x 25 x 10 cm |
| Cubage                   | 0.00875 m3      |
|                          |                 |

## Printing info