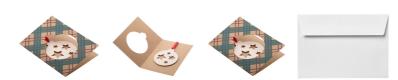

AP718645-B

TreeCard Eco Christmas card, ball

Custom made kraft paper Christmas card with custom graphics on both sides, including Christmas tree ornament in wood pulp board with red ribbon. Including C6 postal envelope. MOQ: 100 pcs.

## **Product information**

| Item number               | AP718645-B                                                                                                                                                                                      |
|---------------------------|-------------------------------------------------------------------------------------------------------------------------------------------------------------------------------------------------|
| Product name              | Christmas card, ball                                                                                                                                                                            |
| Description               | Custom made kraft paper Christmas card with custom graphics on both sides, including Christmas tree<br>ornament in wood pulp board with red ribbon. Including C6 postal envelope. MOQ: 100 pcs. |
| Colour(s)                 | natural                                                                                                                                                                                         |
| Size                      | 105×148×3 mm                                                                                                                                                                                    |
| Material(s)               | Paper / Wood pulp board                                                                                                                                                                         |
| Individual product weight | 12 g                                                                                                                                                                                            |
| Country of origin         | HU                                                                                                                                                                                              |
| Tariff number             | 9505109000                                                                                                                                                                                      |
| EAN Code                  | 5996425454922                                                                                                                                                                                   |
| Product specific details  |                                                                                                                                                                                                 |