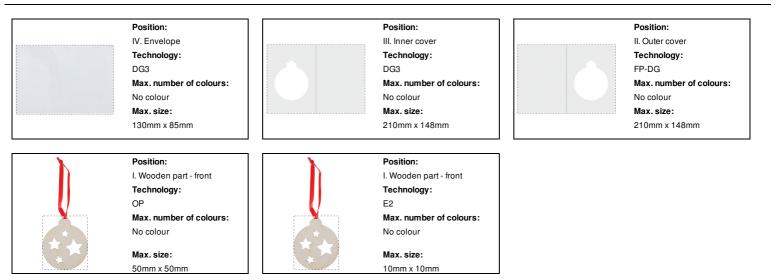

|
| EAN Code                  | 5996425306177                                                                                                                                                             |
| Product specific details  |                                                                                                                                                                           |

# Packing details

| Quantity                 | 50 pcs          |
|--------------------------|-----------------|
| Gross weight             | 1.25 kg         |
| Net weight               | 0.75 kg         |
| Export carton dimensions | 35 x 25 x 10 cm |
| Cubage                   | 0.00875 m3      |
|                          |                 |

# **Printing info**