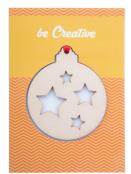

# AP718781-B

TreeCard Christmas card, ball

8 8

Custom made paper Christmas card with custom graphic on both sides, including wooden Christmas tree ornament with red

ribbon. Including C6 postal envelope. MOQ: 100 pcs.

#### **Product information**

| ltem number               | AP718781-B                                                                                                                                                                |
|---------------------------|---------------------------------------------------------------------------------------------------------------------------------------------------------------------------|
| Product name              | Christmas card, ball                                                                                                                                                      |
| Description               | Custom made paper Christmas card with custom graphic on both sides, including wooden Christmas tree ornament with red ribbon. Including C6 postal envelope. MOQ: 100 pcs. |
| Colour(s)                 | natural                                                                                                                                                                   |
| Size                      | 105×148×3mm                                                                                                                                                               |
| Material(s)               | Wood / Paper                                                                                                                                                              |
| Individual product weight | 15 g                                                                                                                                                                      |
| Country of origin         | HU                                                                                                                                                                        |
| Tariff number             | 4421999999                                                                                                                                                                |
| EAN Code                  | 5996425306177                                                                                                                                                             |
| Product specific details  |                                                                                                                                                                           |