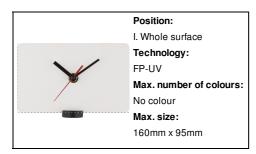

#### AP718052

#### BeTime A table clock



Custom made, HDF wood table clock with custom graphic and plastic stand. Operates with 1 AA battery, without battery. MOQ: 50 pcs.



#### Other colours

#### **Product information**

Item number AP718052
Product name table clock

Description Custom made, HDF wood table clock with custom graphic and plastic stand. Operates with

1 AA battery, without battery. MOQ: 50 pcs.

Colour(s) natural / black
Size 160×95 mm
Material(s) HDF wood

Individual product weight 100 g
Country of origin CN

 Tariff number
 9105910000

 EAN Code
 5996425452065

# **Product specific details**

### **Packing details**

Quantity 100 pcs
Gross weight 11 kg
Net weight 10 kg

Export carton dimensions 60 x 40 x 40 cm Cubage 0.096 m3

## **Printing info**