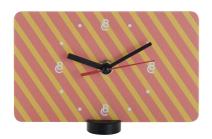

#### BeTime A table clock

Custom made, HDF wood table clock with custom graphic and plastic stand. Operates with 1 AA battery, without battery. MOQ: 50 pcs.

#### **Product information**

Item number AP718052
Product name table clock

Description Custom made, HDF wood table clock with custom graphic and plastic stand. Operates with

1 AA battery, without battery. MOQ: 50 pcs.

Colour(s) natural / black
Size 160×95 mm
Material(s) HDF wood

Individual product weight 100 g
Country of origin CN

 Tariff number
 9105910000

 EAN Code
 5996425452065