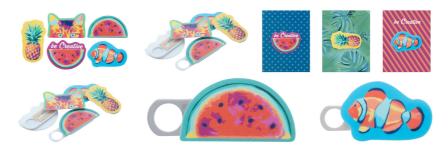

### AP718377

ShapeCam custom webcam blocker

Plastic anti spy webcam blocker with custom shaped, full colour printed overlay (maximum size: 50×25 mm). With sliding cover and adhesive back. With digital printed paper card. Price includes digital and UV LED printing. MOQ: 100 pcs.

#### **Product information**

| Item number               | AP718377                                                                                                                                                                                                                                         |
|---------------------------|--------------------------------------------------------------------------------------------------------------------------------------------------------------------------------------------------------------------------------------------------|
| Product name              | custom webcam blocker                                                                                                                                                                                                                            |
| Description               | Plastic anti spy webcam blocker with custom shaped, full colour printed overlay (maximum size: 50×25 mm).<br>With sliding cover and adhesive back. With digital printed paper card. Price includes digital and UV LED<br>printing. MOQ: 100 pcs. |
| Colour(s)                 | white                                                                                                                                                                                                                                            |
| Size                      | 54×71 mm                                                                                                                                                                                                                                         |
| Material(s)               | Plastic / Paper                                                                                                                                                                                                                                  |
| Individual product weight | 5 g                                                                                                                                                                                                                                              |
| Country of origin         | CN                                                                                                                                                                                                                                               |
| Tariff number             | 3926909790                                                                                                                                                                                                                                       |
| EAN Code                  | 5996425340553                                                                                                                                                                                                                                    |
| Product specific details  |                                                                                                                                                                                                                                                  |