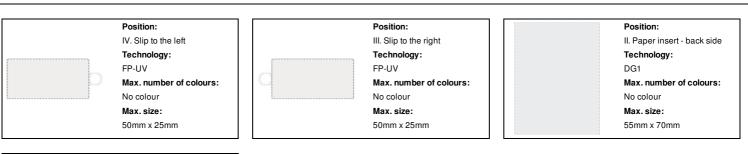

Position:

No colour Max. size: 55mm x 70mm

I. Paper insert - front side **Technology:** FP-DG

Max. number of colours:

# Printing info