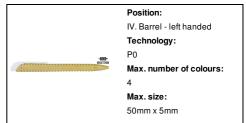

## AP721419-02

### Fertol ballpoint pen



Ecological wheat straw plastic ballpoint pen with white clip. With blue refill.

#### Other colours



#### **Product information**

Item numberAP721419-02Product nameballpoint pen

Description Ecological wheat straw plastic ballpoint pen with white clip. With blue refill.

Colour(s) yellow Size ø12×149 mm

Material(s) Wheat straw / Plastic (ABS)

Individual product weight 11 g
Country of origin CN

Tariff number 9608101000 EAN Code 5996425323877

# **Product specific details**

Pen type Ballpoint pen
Mechanism type Push action
Refill colour blue

## Packing details

Quantity1000 pcsGross weight12.5 kgNet weight11 kg

Export carton dimensions 50 x 20 x 31 cm

Cubage 0.031 m3

Inner carton quantity 50 pcs

#### **Printing info**