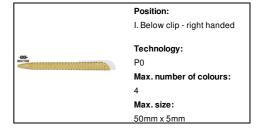

## AP721419-02

### Fertol ballpoint pen



Ecological wheat straw plastic ballpoint pen with white clip. With blue refill.

#### Other colours



#### **Product information**

Item numberAP721419-02Product nameballpoint pen

Description Ecological wheat straw plastic ballpoint pen with white clip. With blue refill.

Colour(s) yellow Size ø12×149 mm

Material(s) Wheat straw / Plastic (ABS)

Individual product weight 11 g
Country of origin CN

Tariff number 9608101000 EAN Code 5996425323877

# **Product specific details**

Pen type Ballpoint pen
Mechanism type Push action
Refill colour blue

## Packing details

Quantity1000 pcsGross weight12.5 kgNet weight11 kg

Export carton dimensions 50 x 20 x 31 cm

Cubage 0.031 m3

Inner carton quantity 50 pcs

#### **Printing info**