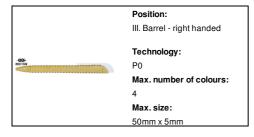

## AP721419-02

### Fertol ballpoint pen



Ecological wheat straw plastic ballpoint pen with white clip. With blue refill.

#### Other colours



#### **Product information**

Item numberAP721419-02Product nameballpoint pen

Description Ecological wheat straw plastic ballpoint pen with white clip. With blue refill.

Colour(s) yellow Size ø12×149 mm

Material(s) Wheat straw / Plastic (ABS)

Individual product weight 11 g
Country of origin CN

Tariff number 9608101000 EAN Code 5996425323877

# **Product specific details**

Pen type Ballpoint pen
Mechanism type Push action
Refill colour blue

## Packing details

Quantity1000 pcsGross weight12.5 kgNet weight11 kg

Export carton dimensions 50 x 20 x 31 cm

Cubage 0.031 m3

Inner carton quantity 50 pcs

#### **Printing info**