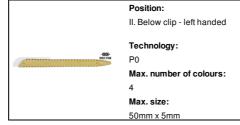

## AP721419-02

### Fertol ballpoint pen



Ecological wheat straw plastic ballpoint pen with white clip. With blue refill.

#### Other colours



#### **Product information**

Item numberAP721419-02Product nameballpoint pen

Description Ecological wheat straw plastic ballpoint pen with white clip. With blue refill.

Colour(s) yellow Size ø12×149 mm

Material(s) Wheat straw / Plastic (ABS)

Individual product weight 11 g
Country of origin CN

Tariff number 9608101000 EAN Code 5996425323877

# **Product specific details**

Pen type Ballpoint pen
Mechanism type Push action
Refill colour blue

## Packing details

Quantity1000 pcsGross weight12.5 kgNet weight11 kg

Export carton dimensions 50 x 20 x 31 cm

Cubage 0.031 m3

Inner carton quantity 50 pcs

#### **Printing info**