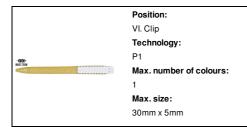

## AP721419-02

### Fertol ballpoint pen



Ecological wheat straw plastic ballpoint pen with white clip. With blue refill.

#### Other colours



#### **Product information**

Item numberAP721419-02Product nameballpoint pen

Description Ecological wheat straw plastic ballpoint pen with white clip. With blue refill.

Colour(s) yellow Size ø12×149 mm

Material(s) Wheat straw / Plastic (ABS)

Individual product weight 11 g
Country of origin CN

Tariff number 9608101000 EAN Code 5996425323877

# **Product specific details**

Pen type Ballpoint pen
Mechanism type Push action
Refill colour blue

## Packing details

Quantity1000 pcsGross weight12.5 kgNet weight11 kg

Export carton dimensions 50 x 20 x 31 cm

Cubage 0.031 m3

Inner carton quantity 50 pcs

#### **Printing info**