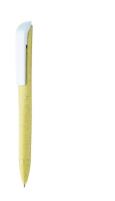

### Fertol ballpoint pen

Ecological wheat straw plastic ballpoint pen with white clip. With blue refill.

#### **Product information**

Item numberAP721419-02Product nameballpoint pen

Description Ecological wheat straw plastic ballpoint pen with white clip. With blue refill.

Colour(s) yellow Size ø12×149 mm

Material(s) Wheat straw / Plastic (ABS)