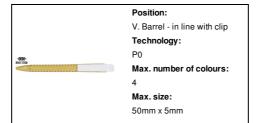

## AP721419-02

### Fertol ballpoint pen



Ecological wheat straw plastic ballpoint pen with white clip. With blue refill.

#### Other colours



#### **Product information**

Item numberAP721419-02Product nameballpoint pen

Description Ecological wheat straw plastic ballpoint pen with white clip. With blue refill.

Colour(s) yellow Size ø12×149 mm

Material(s) Wheat straw / Plastic (ABS)

Individual product weight 11 g
Country of origin CN

Tariff number 9608101000 EAN Code 5996425323877

# **Product specific details**

Pen type Ballpoint pen
Mechanism type Push action
Refill colour blue

## Packing details

Quantity1000 pcsGross weight12.5 kgNet weight11 kg

Export carton dimensions 50 x 20 x 31 cm

Cubage 0.031 m3

Inner carton quantity 50 pcs

#### **Printing info**