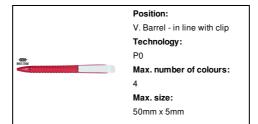

# AP721419-05

## Fertol ballpoint pen



Ecological wheat straw plastic ballpoint pen with white clip. With blue refill.

## Other colours



#### **Product information**

Item numberAP721419-05Product nameballpoint pen

Description Ecological wheat straw plastic ballpoint pen with white clip. With blue refill.

Colour(s) red

Size ø12×149 mm

Material(s) Wheat straw / Plastic (ABS)

Individual product weight 11 g
Country of origin CN

Tariff number 9608101000 EAN Code 5996425326434

# **Product specific details**

Pen type Ballpoint pen
Mechanism type Push action
Refill colour blue

# Packing details

Quantity1000 pcsGross weight12.5 kgNet weight11 kg

Export carton dimensions 50 x 20 x 31 cm

Cubage 0.031 m3

Inner carton quantity 50 pcs

#### **Printing info**