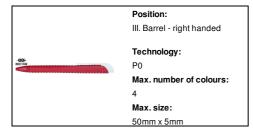

# AP721419-05

## Fertol ballpoint pen



Ecological wheat straw plastic ballpoint pen with white clip. With blue refill.

## Other colours



#### **Product information**

Item numberAP721419-05Product nameballpoint pen

Description Ecological wheat straw plastic ballpoint pen with white clip. With blue refill.

Colour(s) red

Size ø12×149 mm

Material(s) Wheat straw / Plastic (ABS)

Individual product weight 11 g
Country of origin CN

Tariff number 9608101000 EAN Code 5996425326434

# **Product specific details**

Pen type Ballpoint pen
Mechanism type Push action
Refill colour blue

# Packing details

Quantity1000 pcsGross weight12.5 kgNet weight11 kg

Export carton dimensions 50 x 20 x 31 cm

Cubage 0.031 m3

Inner carton quantity 50 pcs

#### **Printing info**