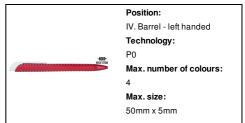

# AP721419-05

## Fertol ballpoint pen



Ecological wheat straw plastic ballpoint pen with white clip. With blue refill.

## Other colours



#### **Product information**

Item numberAP721419-05Product nameballpoint pen

Description Ecological wheat straw plastic ballpoint pen with white clip. With blue refill.

Colour(s) red

Size ø12×149 mm

Material(s) Wheat straw / Plastic (ABS)

Individual product weight 11 g
Country of origin CN

Tariff number 9608101000 EAN Code 5996425326434

# **Product specific details**

Pen type Ballpoint pen
Mechanism type Push action
Refill colour blue

# Packing details

Quantity1000 pcsGross weight12.5 kgNet weight11 kg

Export carton dimensions 50 x 20 x 31 cm

Cubage 0.031 m3

Inner carton quantity 50 pcs

#### **Printing info**