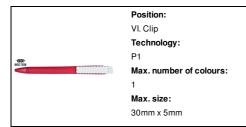

# AP721419-05

## Fertol ballpoint pen



Ecological wheat straw plastic ballpoint pen with white clip. With blue refill.

## Other colours



#### **Product information**

Item numberAP721419-05Product nameballpoint pen

Description Ecological wheat straw plastic ballpoint pen with white clip. With blue refill.

Colour(s) red

Size ø12×149 mm

Material(s) Wheat straw / Plastic (ABS)

Individual product weight 11 g
Country of origin CN

Tariff number 9608101000 EAN Code 5996425326434

# **Product specific details**

Pen type Ballpoint pen
Mechanism type Push action
Refill colour blue

# Packing details

Quantity1000 pcsGross weight12.5 kgNet weight11 kg

Export carton dimensions 50 x 20 x 31 cm

Cubage 0.031 m3

Inner carton quantity 50 pcs

#### **Printing info**