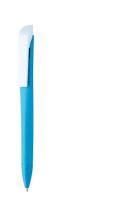

## Fertol ballpoint pen

Ecological wheat straw plastic ballpoint pen with white clip. With blue refill.

#### **Product information**

Item numberAP721419-06Product nameballpoint pen

Description Ecological wheat straw plastic ballpoint pen with white clip. With blue refill.

Colour(s) blue

Size ø12×149 mm

Material(s) Wheat straw / Plastic (ABS)