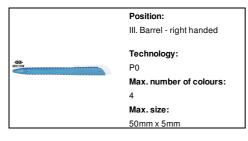

# AP721419-06

## Fertol ballpoint pen



Ecological wheat straw plastic ballpoint pen with white clip. With blue refill.

#### Other colours



#### **Product information**

Item numberAP721419-06Product nameballpoint pen

Description Ecological wheat straw plastic ballpoint pen with white clip. With blue refill.

Colour(s) blue

Size ø12×149 mm

Material(s) Wheat straw / Plastic (ABS)

Individual product weight 11 g
Country of origin CN

Tariff number 9608101000 EAN Code 5996425323891

## **Product specific details**

Pen type Ballpoint pen
Mechanism type Push action
Refill colour blue

# Packing details

Quantity1000 pcsGross weight12.5 kgNet weight11 kg

Export carton dimensions 50 x 20 x 31 cm

Cubage 0.031 m3

Inner carton quantity 50 pcs

### **Printing info**