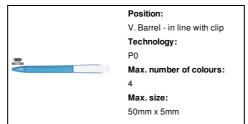

# AP721419-06

## Fertol ballpoint pen



Ecological wheat straw plastic ballpoint pen with white clip. With blue refill.

#### Other colours



#### **Product information**

Item numberAP721419-06Product nameballpoint pen

Description Ecological wheat straw plastic ballpoint pen with white clip. With blue refill.

Colour(s) blue

Size ø12×149 mm

Material(s) Wheat straw / Plastic (ABS)

Individual product weight 11 g
Country of origin CN

Tariff number 9608101000 EAN Code 5996425323891

## **Product specific details**

Pen type Ballpoint pen
Mechanism type Push action
Refill colour blue

# Packing details

Quantity1000 pcsGross weight12.5 kgNet weight11 kg

Export carton dimensions 50 x 20 x 31 cm

Cubage 0.031 m3

Inner carton quantity 50 pcs

### **Printing info**