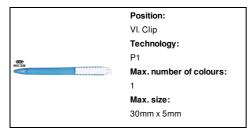

# AP721419-06

## Fertol ballpoint pen



Ecological wheat straw plastic ballpoint pen with white clip. With blue refill.

#### Other colours



#### **Product information**

Item numberAP721419-06Product nameballpoint pen

Description Ecological wheat straw plastic ballpoint pen with white clip. With blue refill.

Colour(s) blue

Size ø12×149 mm

Material(s) Wheat straw / Plastic (ABS)

Individual product weight 11 g
Country of origin CN

Tariff number 9608101000 EAN Code 5996425323891

## **Product specific details**

Pen type Ballpoint pen
Mechanism type Push action
Refill colour blue

# Packing details

Quantity1000 pcsGross weight12.5 kgNet weight11 kg

Export carton dimensions 50 x 20 x 31 cm

Cubage 0.031 m3

Inner carton quantity 50 pcs

### **Printing info**