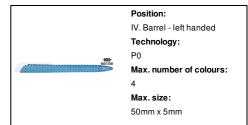

# AP721419-06

## Fertol ballpoint pen



Ecological wheat straw plastic ballpoint pen with white clip. With blue refill.

#### Other colours



#### **Product information**

Item numberAP721419-06Product nameballpoint pen

Description Ecological wheat straw plastic ballpoint pen with white clip. With blue refill.

Colour(s) blue

Size ø12×149 mm

Material(s) Wheat straw / Plastic (ABS)

Individual product weight 11 g
Country of origin CN

Tariff number 9608101000 EAN Code 5996425323891

## **Product specific details**

Pen type Ballpoint pen
Mechanism type Push action
Refill colour blue

# Packing details

Quantity1000 pcsGross weight12.5 kgNet weight11 kg

Export carton dimensions 50 x 20 x 31 cm

Cubage 0.031 m3

Inner carton quantity 50 pcs

### **Printing info**