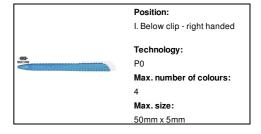

# AP721419-06

## Fertol ballpoint pen



Ecological wheat straw plastic ballpoint pen with white clip. With blue refill.

#### Other colours



#### **Product information**

Item numberAP721419-06Product nameballpoint pen

Description Ecological wheat straw plastic ballpoint pen with white clip. With blue refill.

Colour(s) blue

Size ø12×149 mm

Material(s) Wheat straw / Plastic (ABS)

Individual product weight 11 g
Country of origin CN

Tariff number 9608101000 EAN Code 5996425323891

## **Product specific details**

Pen type Ballpoint pen
Mechanism type Push action
Refill colour blue

# Packing details

Quantity1000 pcsGross weight12.5 kgNet weight11 kg

Export carton dimensions 50 x 20 x 31 cm

Cubage 0.031 m3

Inner carton quantity 50 pcs

### **Printing info**