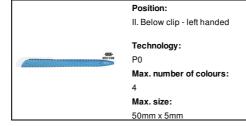

# AP721419-06

## Fertol ballpoint pen



Ecological wheat straw plastic ballpoint pen with white clip. With blue refill.

#### Other colours



#### **Product information**

Item numberAP721419-06Product nameballpoint pen

Description Ecological wheat straw plastic ballpoint pen with white clip. With blue refill.

Colour(s) blue

Size ø12×149 mm

Material(s) Wheat straw / Plastic (ABS)

Individual product weight 11 g
Country of origin CN

Tariff number 9608101000 EAN Code 5996425323891

## **Product specific details**

Pen type Ballpoint pen
Mechanism type Push action
Refill colour blue

# Packing details

Quantity1000 pcsGross weight12.5 kgNet weight11 kg

Export carton dimensions 50 x 20 x 31 cm

Cubage 0.031 m3

Inner carton quantity 50 pcs

### **Printing info**