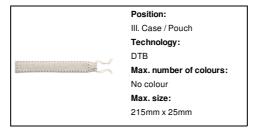

# **Printing info**

Position:

III. Case / Pouch

Technology:

Max. number of colours:

8

Max. size:

215mm x 25mm