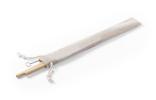

## Piltu bamboo straw set

Set of 2 reusable natural bamboo drinking straws and cleaning brush in cotton pouch. The diameter and surface of the straws may vary.

#### **Product information**

Item numberAP721976Product namebamboo straw set

Description Set of 2 reusable natural bamboo drinking straws and cleaning brush in cotton pouch. The diameter and

surface of the straws may vary.