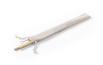

## Piltu bamboo straw set

Set of 2 reusable natural bamboo drinking straws and cleaning brush in cotton pouch. The diameter and surface of the straws may vary.

#### **Product information**

Item numberAP721976Product namebamboo straw set

Description Set of 2 reusable natural bamboo drinking straws and cleaning brush in cotton pouch. The diameter and

surface of the straws may vary.