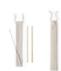

## Piltu bamboo straw set

Set of 2 reusable natural bamboo drinking straws and cleaning brush in cotton pouch. The diameter and surface of the straws may vary.

#### **Product information**

Item numberAP721976Product namebamboo straw set

Description Set of 2 reusable natural bamboo drinking straws and cleaning brush in cotton pouch. The diameter and

surface of the straws may vary.