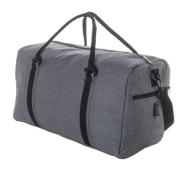

## AP721085-77

Donatox sports bag

Sports bag with zipped compartment, with shoulder strap and built-in USB connection for power banks. 600D polyester.

## **Product information**

| Item number               | AP721085-77                                                                                                          |
|---------------------------|----------------------------------------------------------------------------------------------------------------------|
| Product name              | sports bag                                                                                                           |
| Description               | Sports bag with zipped compartment, with shoulder strap and built-in USB connection for power banks. 600D polyester. |
| Colour(s)                 | ash grey                                                                                                             |
| Size                      | 500×300×285 mm                                                                                                       |
| Material(s)               | 600D polyester                                                                                                       |
| Individual product weight | 440 g                                                                                                                |
| Country of origin         | CN                                                                                                                   |
| Tariff number             | 4202929190                                                                                                           |
| EAN Code                  | 5996425194224                                                                                                        |
| Product specific details  |                                                                                                                      |
| Bag load capacity         | 8 kg                                                                                                                 |
| Bag volume capacity       | 35 I                                                                                                                 |
| Packing details           |                                                                                                                      |
| Quantity                  | 20 pcs                                                                                                               |
| Gross weight              | 9.5 kg                                                                                                               |
| Net weight                | 8.8 kg                                                                                                               |
| Export carton dimensions  | 52 x 35 x 32 cm                                                                                                      |
| Cubage                    | 0.05907 m3                                                                                                           |
|                           |                                                                                                                      |