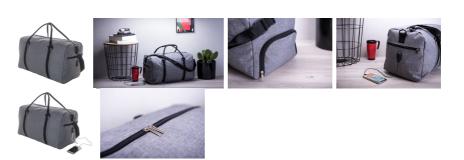

## AP721085-77

Donatox sports bag

Sports bag with zipped compartment, with shoulder strap and built-in USB connection for power banks. 600D polyester.

## **Product information**

| Item number               | AP721085-77                                                                                                          |
|---------------------------|----------------------------------------------------------------------------------------------------------------------|
| Product name              | sports bag                                                                                                           |
| Description               | Sports bag with zipped compartment, with shoulder strap and built-in USB connection for power banks. 600D polyester. |
| Colour(s)                 | ash grey                                                                                                             |
| Size                      | 500×300×285 mm                                                                                                       |
| Material(s)               | 600D polyester                                                                                                       |
| Individual product weight | 440 g                                                                                                                |
| Country of origin         | CN                                                                                                                   |
| Tariff number             | 4202929190                                                                                                           |
| EAN Code                  | 5996425194224                                                                                                        |
| Product specific details  |                                                                                                                      |
| Bag load capacity         | 8 kg                                                                                                                 |
| Bag volume capacity       | 35 I                                                                                                                 |
| Packing details           |                                                                                                                      |
| Quantity                  | 20 pcs                                                                                                               |
| Gross weight              | 9.5 kg                                                                                                               |
| Net weight                | 8.8 kg                                                                                                               |
| Export carton dimensions  | 52 x 35 x 32 cm                                                                                                      |
| Cubage                    | 0.05907 m3                                                                                                           |
|                           |                                                                                                                      |