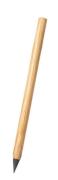

## Tebel bamboo inkless pen

Long-lasting inkless bamboo pen with metal alloy tip, which oxidizes the paper. This pen writes similarly to a pencil, and it is also erasable.

#### **Product information**

Item number AP722412

Product name bamboo inkless pen

Description

Long-lasting inkless bamboo pen with metal alloy tip, which oxidizes the paper. This pen writes similarly to a

pencil, and it is also erasable.

 $\begin{array}{lll} \mbox{Colour(s)} & \mbox{natural} \\ \mbox{Size} & \mbox{$\emptyset 8 \times 137$ mm} \\ \mbox{Material(s)} & \mbox{Bamboo / Metal} \\ \end{array}$ 