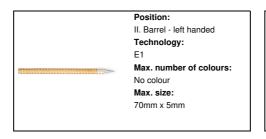

# Printing info

Position:

II. Barrel - left handed
Technology:
P1
Max. number of colours:
4
Max. size:
70mm x 5mm