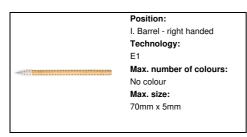

# Printing info

Position:

II. Barrel - left handed
Technology:
P1
Max. number of colours:
4
Max. size:
70mm x 5mm