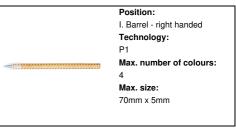

# Printing info

Position:

II. Barrel - left handed
Technology:
P1
Max. number of colours:
4
Max. size:
70mm x 5mm