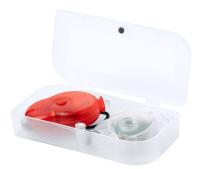

## AP722423

Bowel bicycle light set

2 pc bicycle light set in PP plastic case. Includes 1 white and 1 red LED light with elastic straps and 2 light modes. With 2 button cell batteries.

## **Product information** AP722423 Item number Product name bicycle light set 2 pc bicycle light set in PP plastic case. Includes 1 white and 1 red LED light with elastic Description straps and 2 light modes. With 2 button cell batteries. Colour(s) white / red Size 94×21×45 mm Material(s) Plastic (PP) Individual product weight 40 g Country of origin CN Tariff number 8512100000 EAN Code 5996425628989 **Product specific details** 1 Battery included **Packing details** 250 pcs Quantity Gross weight 11 kg Net weight 10 kg 55 x 54 x 26 cm Export carton dimensions 0.07722 m3 Cubage Inner carton quantity 25 pcs