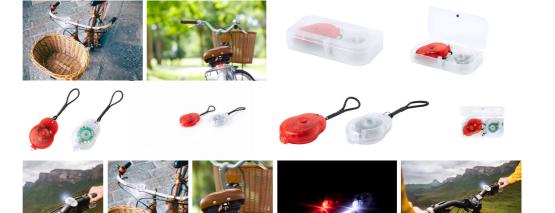

## AP722423

Bowel bicycle light set

2 pc bicycle light set in PP plastic case. Includes 1 white and 1 red LED light with elastic straps and 2 light modes. With 2 button cell batteries.

## **Product information** AP722423 Item number Product name bicycle light set 2 pc bicycle light set in PP plastic case. Includes 1 white and 1 red LED light with elastic Description straps and 2 light modes. With 2 button cell batteries. Colour(s) white / red Size 94×21×45 mm Material(s) Plastic (PP) Individual product weight 40 g Country of origin CN Tariff number 8512100000 EAN Code 5996425628989 **Product specific details** 1 Battery included **Packing details** 250 pcs Quantity Gross weight 11 kg Net weight 10 kg 55 x 54 x 26 cm Export carton dimensions 0.07722 m3 Cubage Inner carton quantity 25 pcs