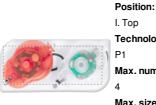

## **Printing info**

Position: I. Top Technology: UVB Max. number of colours: No colour Max. size: 60mm x 30mm

Technology: P1 Max. number of colours: 4 Max. size: 60mm x 30mm