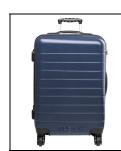

# Dacrux RPET trolley bag

RPET plastic trolley bag with 4 double wheels, telescopic handle and TSA combination lock. With RPET inner lining and elastic fastening straps. With distinctive RPET sign.

### **Product information**

Item numberAP722069-06AProduct nameRPET trolley bag

Description

RPET plastic trolley bag with 4 double wheels, telescopic handle and TSA combination lock. With RPET inner lining and elastic fastening straps. With distinctive RPET sign.

Colour(s) dark blue

Size 355×530×230 mm

Material(s) Recycled PET

Individual product weight 2750 g
Country of origin CN

Tariff number 4202125000 EAN Code 5996425608646

**Product specific details** 