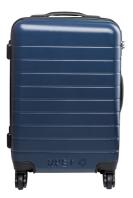

# Dacrux RPET trolley bag

RPET plastic trolley bag with 4 double wheels, telescopic handle and TSA combination lock. With RPET inner lining and elastic fastening straps. With distinctive RPET sign.

### **Product information**

Item numberAP722069-06AProduct nameRPET trolley bag

Description

RPET plastic trolley bag with 4 double wheels, telescopic handle and TSA combination lock. With RPET inner lining and elastic fastening straps. With distinctive RPET sign.

Colour(s) dark blue

Size 355×530×230 mm

Material(s) Recycled PET

Individual product weight 2750 g
Country of origin CN

Tariff number 4202125000 EAN Code 5996425608646

**Product specific details** 