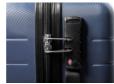

# Dacrux RPET trolley bag

RPET plastic trolley bag with 4 double wheels, telescopic handle and TSA combination lock. With RPET inner lining and elastic fastening straps. With distinctive RPET sign.

### **Product information**

Item numberAP722069-06AProduct nameRPET trolley bag

Description

RPET plastic trolley bag with 4 double wheels, telescopic handle and TSA combination lock. With RPET inner lining and elastic fastening straps. With distinctive RPET sign.