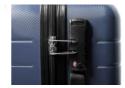

# Dacrux RPET trolley bag

RPET plastic trolley bag with 4 double wheels, telescopic handle and TSA combination lock. With RPET inner lining and elastic fastening straps. With distinctive RPET sign.

### **Product information**

Item numberAP722069-06AProduct nameRPET trolley bag

Description

RPET plastic trolley bag with 4 double wheels, telescopic handle and TSA combination lock. With RPET inner lining and elastic fastening straps. With distinctive RPET sign.