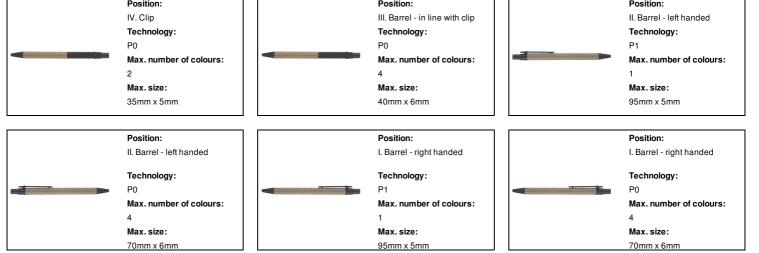

## **Product information**

| Position:                 | Position: Position:                                                  |
|---------------------------|----------------------------------------------------------------------|
| Printing info             |                                                                      |
| Inner carton guantity     | 50 pcs                                                               |
| Cubage                    | 0.02666 m3                                                           |
| Export carton dimensions  | 43 x 31 x 20 cm                                                      |
| Net weight                | 5 kg                                                                 |
| Quantity<br>Gross weight  | 1000 pcs<br>7 kg                                                     |
| Packing details           |                                                                      |
| Refill ball size          | 1 mm                                                                 |
| Refill colour             | black                                                                |
| Pen type                  | Ballpoint pen                                                        |
| Product specific details  |                                                                      |
| EAN Code                  | 5996425255611                                                        |
| Tariff number             | 9608101000                                                           |
| Country of origin         | CN                                                                   |
| Individual product weight | 5 g                                                                  |
| Material(s)               | Recycled paper (250 g/m2)                                            |
| Size                      | ø10×140 mm                                                           |
| Colour(s)                 | natural / black                                                      |
| Description               | Ballpoint pen made of recycled paper and plastic. With black refill. |
| Product name              | ballpoint pen                                                        |
| tem number                | AP731271-10                                                          |