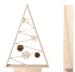

### **Allurex** Christmas decoration

Wooden Christmas tree shaped desk decoration with 8 LEDs. Operates with 2 AAA batteries, without batteries.

### **Product information**

Item number AP732233

Product name Christmas decoration

Description Wooden Christmas tree shaped desk decoration with 8 LEDs. Operates with 2 AAA

batteries, without batteries.

Colour(s) natural

Size 220×350×50 mm

Material(s) Wood
Individual product weight 148 g
Country of origin CN

Tariff number 8513100000 EAN Code 5996425786894

**Product specific details** 

Battery included