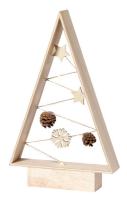

### **Allurex** Christmas decoration

Wooden Christmas tree shaped desk decoration with 8 LEDs. Operates with 2 AAA batteries, without batteries.

### **Product information**

Item number AP732233

Product name Christmas decoration

Description Wooden Christmas tree shaped desk decoration with 8 LEDs. Operates with 2 AAA

batteries, without batteries.

Colour(s) natural

Size 220×350×50 mm

Material(s) Wood
Individual product weight 148 g
Country of origin CN

Tariff number 8513100000 EAN Code 5996425786894

**Product specific details** 

Battery included