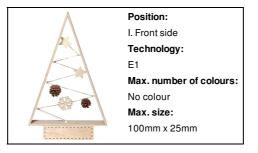

### **Allurex** Christmas decoration

Wooden Christmas tree shaped desk decoration with 8 LEDs. Operates with 2 AAA batteries, without batteries.

### **Product information**

Item number AP732233

Product name Christmas decoration

Description Wooden Christmas tree shaped desk decoration with 8 LEDs. Operates with 2 AAA

batteries, without batteries.

Colour(s) natural