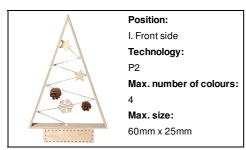

### AP732233

### **Allurex** Christmas decoration



Wooden Christmas tree shaped desk decoration with 8 LEDs. Operates with 2 AAA batteries, without batteries.





### Other colours

### **Product information**

Item number AP732233

Product name Christmas decoration

Description Wooden Christmas tree shaped desk decoration with 8 LEDs. Operates with 2 AAA

batteries, without batteries.

Colour(s) natural

Size 220×350×50 mm

Material(s) Wood
Individual product weight 148 g
Country of origin CN

Tariff number 8513100000 EAN Code 5996425786894

**Product specific details** 

Battery included

## **Packing details**

Quantity 20 pcs
Gross weight 4.96 kg
Net weight 2.96 kg

Export carton dimensions  $57 \times 37 \times 46 \text{ cm}$  Cubage 0.09701 m3

# **Printing info**