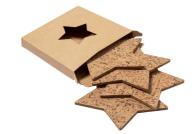

AP732235

Danop Christmas coaster set

4 pc star shaped, natural cork coaster set. In kraft paper box.

## **Product information**

| Item number               | AP732235                                                        |
|---------------------------|-----------------------------------------------------------------|
| Product name              | Christmas coaster set                                           |
| Description               | 4 pc star shaped, natural cork coaster set. In kraft paper box. |
| Colour(s)                 | natural                                                         |
| Size                      | 102×13×97 mm                                                    |
| Material(s)               | Cork                                                            |
| Individual product weight | 30 g                                                            |
| Country of origin         | CN                                                              |
| Tariff number             | 4503900000                                                      |
| EAN Code                  | 5996425786917                                                   |
| Product specific details  |                                                                 |