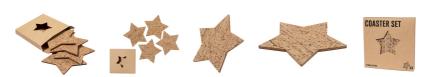

AP732235

Danop Christmas coaster set

4 pc star shaped, natural cork coaster set. In kraft paper box.

## **Product information**

| Item number               | AP732235                                                        |
|---------------------------|-----------------------------------------------------------------|
| Product name              | Christmas coaster set                                           |
| Description               | 4 pc star shaped, natural cork coaster set. In kraft paper box. |
| Colour(s)                 | natural                                                         |
| Size                      | 102×13×97 mm                                                    |
| Material(s)               | Cork                                                            |
| Individual product weight | 30 g                                                            |
| Country of origin         | CN                                                              |
| Tariff number             | 4503900000                                                      |
| EAN Code                  | 5996425786917                                                   |
| Product specific details  |                                                                 |

## Packing details

| Quantity                 | 400 pcs         |
|--------------------------|-----------------|
| Gross weight             | 13.2 kg         |
| Netweight                | 12 kg           |
| Export carton dimensions | 43 x 34 x 49 cm |
| Cubage                   | 0.07164 m3      |
| Inner carton quantity    | 400 pcs         |