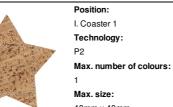

## Printing info

40mm x 40mm

40mm x 40mm

Position: II. Coaster 2 Technology: S2

Max. number of colours: 1

Max.size: 50mm x 50mm

Position: I. Coaster 1 Technology: S2 Max. number of colours: 1

Max.size: 50mm x 50mm

Position: II. Coaster 2 Technology:

P2 Max. number of colours: 1

Max. size: 40mm x 40mm

I. Coaster 1 Technology:

Max. size: 40mm x 40mm

Position: II. Coaster 2 Technology:

E2 Max. number of colours: No colour Max.size: 40mm x 40mm

Position: I. Coaster 1 Technology: E2 Max. number of colours: No colour Max.size: 40mm x 40mm

2/2