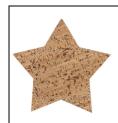

AP732235

Danop Christmas coaster set

4 pc star shaped, natural cork coaster set. In kraft paper box.

## **Product information**

| Item number               | AP732235                                                        |
|---------------------------|-----------------------------------------------------------------|
| Product name              | Christmas coaster set                                           |
| Description               | 4 pc star shaped, natural cork coaster set. In kraft paper box. |
| Colour(s)                 | natural                                                         |
| Size                      | 102×13×97 mm                                                    |
| Material(s)               | Cork                                                            |
| Individual product weight | 30 g                                                            |
| Country of origin         | CN                                                              |
| Tariff number             | 4503900000                                                      |
| EAN Code                  | 5996425786917                                                   |
| Product specific details  |                                                                 |