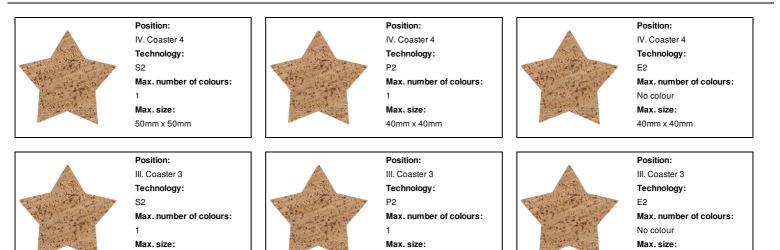

50mm x 50mm

## Printing info

40mm x 40mm

40mm x 40mm

Position: II. Coaster 2 Technology: S2

Max. number of colours: 1

Max.size: 50mm x 50mm

Position: I. Coaster 1 Technology: S2 Max. number of colours: 1

Max.size: 50mm x 50mm

Position: II. Coaster 2 Technology:

P2 Max. number of colours: 1

Max. size: 40mm x 40mm

I. Coaster 1 Technology:

Max. size: 40mm x 40mm

Position: II. Coaster 2 Technology:

E2 Max. number of colours: No colour Max.size: 40mm x 40mm

Position: I. Coaster 1 Technology: E2 Max. number of colours: No colour Max.size: 40mm x 40mm

2/2