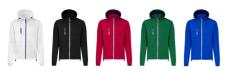

## AP732383-06A\_XS

## Grechel softshell jacket



Wind and waterproof, zipped softshell jacket with 2 side pockets, 1 front pocket, stand-up collar and detachable hood. 100% polyester, 300 g/m².



## Other colours



## **Product information**

Colour(s)

Item numberAP732383-06A\_XSProduct namesoftshell jacket

Description

Wind and waterproof, zipped softshell jacket with 2 side pockets, 1 front pocket, stand-up

collar and detachable hood. 100% polyester, 300 g/m<sup>2</sup>.

dark blue

Material(s) Soft shell / Polyester (300 g/m2)

Individual product weight 740 g
Country of origin CN

Tariff number 6201401019 EAN Code 5996425882664

**Product specific details** 

Textile size XS

**Packing details** 

Quantity 20 pcs
Gross weight 15.8 kg
Net weight 14.8 kg

Export carton dimensions 60 x 40 x 40 cm Cubage 0.096 m3

**Printing info**