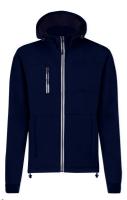

## Grechel softshell jacket

Wind and waterproof, zipped softshell jacket with 2 side pockets, 1 front pocket, stand-up collar and detachable hood. 100% polyester, 300 g/m².

## **Product information**

Colour(s)

Item numberAP732383-06A\_XSProduct namesoftshell jacket

Description

Wind and waterproof, zipped softshell jacket with 2 side pockets, 1 front pocket, stand-up

collar and detachable hood. 100% polyester, 300 g/m<sup>2</sup>.

dark blue

Material(s) Soft shell / Polyester (300 g/m2)

Individual product weight 740 g
Country of origin CN

Tariff number 6201401019 EAN Code 5996425882664

**Product specific details** 

Textile size XS

**Packing details** 