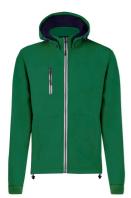

## Grechel softshell jacket

Wind and waterproof, zipped softshell jacket with 2 side pockets, 1 front pocket, stand-up collar and detachable hood. 100% polyester, 300 g/m².

## **Product information**

Colour(s)

Item numberAP732383-07\_XSProduct namesoftshell jacket

Description

Wind and waterproof, zipped softshell jacket with 2 side pockets, 1 front pocket, stand-up

collar and detachable hood. 100% polyester, 300 g/m².

green

Material(s) Soft shell / Polyester (300 g/m2)

Individual product weight 740 g
Country of origin CN

Tariff number 6201401019 EAN Code 5996425882671

**Product specific details** 

Textile size XS

**Packing details** 