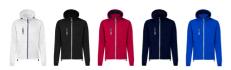

## AP732383-07\_XS

## Grechel softshell jacket



Wind and waterproof, zipped softshell jacket with 2 side pockets, 1 front pocket, stand-up collar and detachable hood. 100% polyester, 300 g/m².



## Other colours



## **Product information**

Colour(s)

Item numberAP732383-07\_XSProduct namesoftshell jacket

Description

Wind and waterproof, zipped softshell jacket with 2 side pockets, 1 front pocket, stand-up

collar and detachable hood. 100% polyester, 300 g/m².

green

Material(s) Soft shell / Polyester (300 g/m2)

Individual product weight 740 g
Country of origin CN

Tariff number 6201401019 EAN Code 5996425882671

**Product specific details** 

Textile size XS

**Packing details** 

Quantity 20 pcs
Gross weight 15.8 kg
Net weight 14.8 kg

Export carton dimensions 60 x 40 x 40 cm Cubage 0.096 m3

**Printing info**