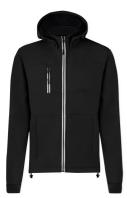

## Grechel softshell jacket

Wind and waterproof, zipped softshell jacket with 2 side pockets, 1 front pocket, stand-up collar and detachable hood. 100% polyester, 300 g/m².

## **Product information**

Colour(s)

Item numberAP732383-10\_XSProduct namesoftshell jacket

Description

Wind and waterproof, zipped softshell jacket with 2 side pockets, 1 front pocket, stand-up

collar and detachable hood. 100% polyester, 300 g/m<sup>2</sup>.