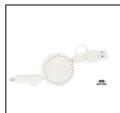

## Pylot USB charger set

Ecological wheat straw plastic USB charger set in cotton pouch. Including: Fast-charging USB wall charger with 1 USB and 1 USB-C port, with 2-pole European plug. Supports quick charging technology (PD20W / QC3.0). Telescopic USB charger cable with micro USB, USB-C and Lightning connectors, with USB and USB-C inputs.

### **Product information**

Item number AP733411-00 Product name USB charger set

Ecological wheat straw plastic USB charger set in cotton pouch. Including: Fast-charging USB wall charger with 1 USB and 1 USB-C port, with 2-pole European plug. Supports quick charging technology (PD20W / Description

QC3.0). Telescopic USB charger cable with micro USB, USB-C and Lightning connectors, with USB and

USB-C inputs.

Colour(s) natural

Size 100×150×30 mm Wheat straw / Cotton Material(s)

Individual product weight Country of origin CN