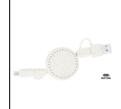

## Pylot USB charger set

Ecological wheat straw plastic USB charger set in cotton pouch. Including: Fast-charging USB wall charger with 1 USB and 1 USB-C port, with 2-pole European plug. Supports quick charging technology (PD20W / QC3.0). Telescopic USB charger cable with micro USB, USB-C and Lightning connectors, with USB and USB-C inputs.

### **Product information**

Item number AP733411-00 Product name USB charger set

Ecological wheat straw plastic USB charger set in cotton pouch. Including: Fast-charging USB wall charger with 1 USB and 1 USB-C port, with 2-pole European plug. Supports quick charging technology (PD20W / Description

QC3.0). Telescopic USB charger cable with micro USB, USB-C and Lightning connectors, with USB and

USB-C inputs.

Colour(s) natural

Size 100×150×30 mm Wheat straw / Cotton Material(s)

Individual product weight Country of origin CN

### Product specific details

USB chargeable 1

Charging ports - Output 1×USB,1×USB-C Charging ports - Input 1×USB,1×USB-C