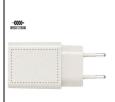

## Pylot USB charger set

Ecological wheat straw plastic USB charger set in cotton pouch. Including: Fast-charging USB wall charger with 1 USB and 1 USB-C port, with 2-pole European plug. Supports quick charging technology (PD20W / QC3.0). Telescopic USB charger cable with micro USB, USB-C and Lightning connectors, with USB and USB-C inputs.

### **Product information**

Item number AP733411-00 Product name USB charger set

Ecological wheat straw plastic USB charger set in cotton pouch. Including: Fast-charging USB wall charger with 1 USB and 1 USB-C port, with 2-pole European plug. Supports quick charging technology (PD20W / Description

QC3.0). Telescopic USB charger cable with micro USB, USB-C and Lightning connectors, with USB and

USB-C inputs.

Colour(s) natural

Size 100×150×30 mm Wheat straw / Cotton Material(s)

Individual product weight Country of origin CN