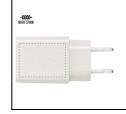

## Pylot USB charger set

Ecological wheat straw plastic USB charger set in cotton pouch. Including: Fast-charging USB wall charger with 1 USB and 1 USB-C port, with 2-pole European plug. Supports quick charging technology (PD20W / QC3.0). Telescopic USB charger cable with micro USB, USB-C and Lightning connectors, with USB and USB-C inputs.

### **Product information**

Item number AP733411-00 Product name USB charger set

Ecological wheat straw plastic USB charger set in cotton pouch. Including: Fast-charging USB wall charger with 1 USB and 1 USB-C port, with 2-pole European plug. Supports quick charging technology (PD20W / Description

### Product specific details

USB chargeable 1

Charging ports - Output 1×USB,1×USB-C Charging ports - Input 1×USB,1×USB-C