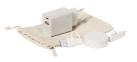

## Pylot USB charger set

Ecological wheat straw plastic USB charger set in cotton pouch. Including: Fast-charging USB wall charger with 1 USB and 1 USB-C port, with 2-pole European plug. Supports quick charging technology (PD20W / QC3.0). Telescopic USB charger cable with micro USB, USB-C and Lightning connectors, with USB and USB-C inputs.

### **Product information**

Item number AP733411-00 Product name USB charger set

Ecological wheat straw plastic USB charger set in cotton pouch. Including: Fast-charging USB wall charger with 1 USB and 1 USB-C port, with 2-pole European plug. Supports quick charging technology (PD20W / Description

QC3.0). Telescopic USB charger cable with micro USB, USB-C and Lightning connectors, with USB and

USB-C inputs.

Colour(s) natural

Size 100×150×30 mm Wheat straw / Cotton Material(s)

Individual product weight Country of origin CN