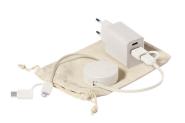

## Pylot USB charger set

Ecological wheat straw plastic USB charger set in cotton pouch. Including: Fast-charging USB wall charger with 1 USB and 1 USB-C port, with 2-pole European plug. Supports quick charging technology (PD20W / QC3.0). Telescopic USB charger cable with micro USB, USB-C and Lightning connectors, with USB and USB-C inputs.

### **Product information**

Item number AP733411-00 Product name USB charger set

Ecological wheat straw plastic USB charger set in cotton pouch. Including: Fast-charging USB wall charger with 1 USB and 1 USB-C port, with 2-pole European plug. Supports quick charging technology (PD20W / Description

QC3.0). Telescopic USB charger cable with micro USB, USB-C and Lightning connectors, with USB and

USB-C inputs.

Colour(s) natural

Size 100×150×30 mm Wheat straw / Cotton Material(s)

Individual product weight Country of origin CN