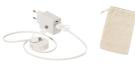

## Pylot USB charger set

Ecological wheat straw plastic USB charger set in cotton pouch. Including: Fast-charging USB wall charger with 1 USB and 1 USB-C port, with 2-pole European plug. Supports quick charging technology (PD20W / QC3.0). Telescopic USB charger cable with micro USB, USB-C and Lightning connectors, with USB and USB-C inputs.

### **Product information**

Item number AP733411-00 Product name USB charger set

Ecological wheat straw plastic USB charger set in cotton pouch. Including: Fast-charging USB wall charger with 1 USB and 1 USB-C port, with 2-pole European plug. Supports quick charging technology (PD20W / Description

QC3.0). Telescopic USB charger cable with micro USB, USB-C and Lightning connectors, with USB and

USB-C inputs.

Colour(s) natural

Size 100×150×30 mm Wheat straw / Cotton Material(s)

Individual product weight Country of origin CN