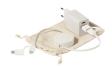

## Pylot USB charger set

Ecological wheat straw plastic USB charger set in cotton pouch. Including: Fast-charging USB wall charger with 1 USB and 1 USB-C port, with 2-pole European plug. Supports quick charging technology (PD20W / QC3.0). Telescopic USB charger cable with micro USB, USB-C and Lightning connectors, with USB and USB-C inputs.

### **Product information**

Item number AP733411-00 Product name USB charger set

Ecological wheat straw plastic USB charger set in cotton pouch. Including: Fast-charging USB wall charger with 1 USB and 1 USB-C port, with 2-pole European plug. Supports quick charging technology (PD20W / Description

QC3.0). Telescopic USB charger cable with micro USB, USB-C and Lightning connectors, with USB and

USB-C inputs.

Colour(s) natural

Size 100×150×30 mm Wheat straw / Cotton Material(s)

Individual product weight Country of origin CN