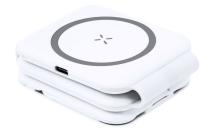

## Gresin charger set

Foldable, ABS plastic charger set with magnetic wireless fast charger (15W) and secondary wireless charger for smart watches and earphones. Including charger cable with micro USB, USB, USB-C and Lightning connections.