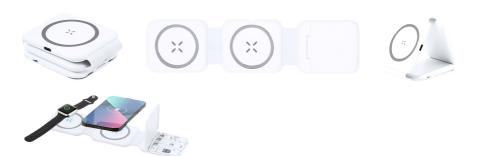

## Gresin charger set

Foldable, ABS plastic charger set with magnetic wireless fast charger (15W) and secondary wireless charger for smart watches and earphones. Including charger cable with micro USB, USB, USB-C and Lightning connections.