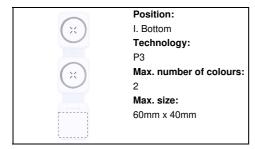

## Gresin charger set

Foldable, ABS plastic charger set with magnetic wireless fast charger (15W) and secondary wireless charger for smart watches and earphones. Including charger cable with micro USB, USB, USB-C and Lightning connections.

## **Product information**

| Item numberAP733948-01Product namecharger setDescriptionFoldable, ABS plastic charger set with magnetic wireless fast charger (15W) and<br>secondary wireless charger for smart watches and earphones. Including charger cat<br>with micro USB, USB, USB-C and Lightning connections.Colour(s)white | le |
|-----------------------------------------------------------------------------------------------------------------------------------------------------------------------------------------------------------------------------------------------------------------------------------------------------|----|
| Foldable, ABS plastic charger set with magnetic wireless fast charger (15W) andDescriptionsecondary wireless charger for smart watches and earphones. Including charger catwith micro USB, USB, USB-C and Lightning connections.                                                                    | le |
| Description secondary wireless charger for smart watches and earphones. Including charger cat with micro USB, USB, USB-C and Lightning connections.                                                                                                                                                 | le |
| Colour(s) white                                                                                                                                                                                                                                                                                     |    |
|                                                                                                                                                                                                                                                                                                     |    |
| Size 90×26×65 mm                                                                                                                                                                                                                                                                                    |    |
| Material(s) Plastic (ABS)                                                                                                                                                                                                                                                                           |    |
| Individual product weight 110 g                                                                                                                                                                                                                                                                     |    |
| Country of origin CN                                                                                                                                                                                                                                                                                |    |
| Tariff number 8504409590                                                                                                                                                                                                                                                                            |    |
| EAN Code 5996425831471                                                                                                                                                                                                                                                                              |    |
| Product specific details                                                                                                                                                                                                                                                                            |    |
| USB cable included 1                                                                                                                                                                                                                                                                                |    |
| Packing details                                                                                                                                                                                                                                                                                     |    |
| Quantity 50 pcs                                                                                                                                                                                                                                                                                     |    |
| Gross weight 6 kg                                                                                                                                                                                                                                                                                   |    |
| Net weight 5.5 kg                                                                                                                                                                                                                                                                                   |    |
| Export carton dimensions 58 x 15 x 29 cm                                                                                                                                                                                                                                                            |    |
| Cubage 0.02523 m3                                                                                                                                                                                                                                                                                   |    |
| Printing info                                                                                                                                                                                                                                                                                       |    |