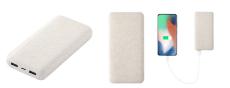

## Golblum power bank

Ecological wheat straw plastic power bank with 20000 mAh battery. With 2 USB and 1 USB-C charger ports. USB-C input port. Including USB charger cable.

## Other colours

**Product information** 

| Item number               | AP734115-00                                                                                                                                            |
|---------------------------|--------------------------------------------------------------------------------------------------------------------------------------------------------|
| Product name              | power bank                                                                                                                                             |
| Description               | Ecological wheat straw plastic power bank with 20000 mAh battery. With 2 USB and 1 USB-C charger ports. USB-C input port. Including USB charger cable. |
| Colour(s)                 | natural                                                                                                                                                |
| Size                      | 68×138×27 mm                                                                                                                                           |
| Material(s)               | Wheat straw / Plastic (ABS)                                                                                                                            |
| Individual product weight | 400 g                                                                                                                                                  |
| Country of origin         | CN                                                                                                                                                     |
| Tariff number             | 8507600090                                                                                                                                             |
| EAN Code                  | 5996425834229                                                                                                                                          |
| Product specific details  |                                                                                                                                                        |
| USB cable included        | 1                                                                                                                                                      |
| Packing details           |                                                                                                                                                        |
| Quantity                  | 30 pcs                                                                                                                                                 |
| Gross weight              | 13 kg                                                                                                                                                  |
| Net weight                | 12 kg                                                                                                                                                  |
| Export carton dimensions  | 20 x 36 x 30 cm                                                                                                                                        |
| Cubage                    | 0.0216 m3                                                                                                                                              |
| Inner carton quantity     | 10 pcs                                                                                                                                                 |
|                           |                                                                                                                                                        |