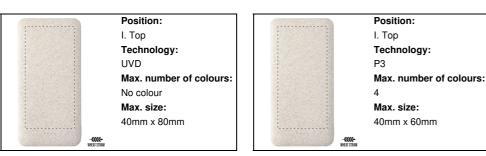

|
| Export carton dimensions  | 20 x 36 x 30 cm                                                                                                                                        |
| Cubage                    | 0.0216 m3                                                                                                                                              |
| Inner carton quantity     | 10 pcs                                                                                                                                                 |
|                           |                                                                                                                                                        |

## **Printing info**