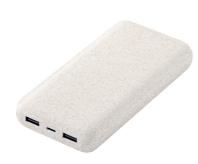

## Golblum power bank

Ecological wheat straw plastic power bank with 20000 mAh battery. With 2 USB and 1 USB-C charger ports. USB-C input port. Including USB charger cable.

## Other colours

**Product information** 

| Item number               | AP734115-00                                                                                                                                            |
|---------------------------|--------------------------------------------------------------------------------------------------------------------------------------------------------|
| Product name              | power bank                                                                                                                                             |
| Description               | Ecological wheat straw plastic power bank with 20000 mAh battery. With 2 USB and 1 USB-C charger ports. USB-C input port. Including USB charger cable. |
| Colour(s)                 | natural                                                                                                                                                |
| Size                      | 68×138×27 mm                                                                                                                                           |
| Material(s)               | Wheat straw / Plastic (ABS)                                                                                                                            |
| Individual product weight | 400 g                                                                                                                                                  |
| Country of origin         | CN                                                                                                                                                     |
| Tariff number             | 8507600090                                                                                                                                             |
| EAN Code                  | 5996425834229                                                                                                                                          |
| Product specific details  |                                                                                                                                                        |
| USB cable included        | 1                                                                                                                                                      |
| Packing details           |                                                                                                                                                        |
| Quantity                  | 30 pcs                                                                                                                                                 |
| Gross weight              | 13 kg                                                                                                                                                  |
| Net weight                | 12 kg                                                                                                                                                  |
| Export carton dimensions  | 20 x 36 x 30 cm                                                                                                                                        |
| Cubage                    | 0.0216 m3                                                                                                                                              |
| Inner carton quantity     | 10 pcs                                                                                                                                                 |
|                           |                                                                                                                                                        |