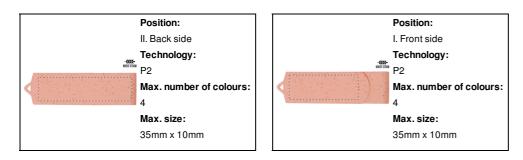

## **Product information**

| Item number               | AP734268-05_16GB                                                                                                 |
|---------------------------|------------------------------------------------------------------------------------------------------------------|
| Product name              | USB flash drive                                                                                                  |
| Description               | Twist USB flash drive with ecological wheat straw plastic housing and 16 GB memory, USB 2.0. In kraft paper box. |
| Colour(s)                 | red                                                                                                              |
| Size                      | 17×60×10 mm                                                                                                      |
| Material(s)               | Wheat straw / Plastic (ABS)                                                                                      |
| Individual product weight | 14 g                                                                                                             |
| Country of origin         | CN                                                                                                               |
| Tariff number             | 8523511000                                                                                                       |
| EAN Code                  | 5996425838142                                                                                                    |
| Product specific details  |                                                                                                                  |
| Memory capacity           | 16 GB                                                                                                            |
| Packing details           |                                                                                                                  |
| Quantity                  | 500 pcs                                                                                                          |
| Gross weight              | 8 kg                                                                                                             |
| Netweight                 | 7 kg                                                                                                             |
| Export carton dimensions  | 28 x 27 x 17 cm                                                                                                  |
| Cubage                    | 0.01309 m3                                                                                                       |
| Inner carton quantity     | 50 pcs                                                                                                           |
| Printing info             |                                                                                                                  |