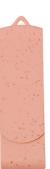

### Brounik 16GB USB flash drive

Twist USB flash drive with ecological wheat straw plastic housing and 16 GB memory, USB 2.0. In kraft paper box.

## **Product information**

| Item number               | AP734268-05_16GB                                                                                                 |
|---------------------------|------------------------------------------------------------------------------------------------------------------|
| Product name              | USB flash drive                                                                                                  |
| Description               | Twist USB flash drive with ecological wheat straw plastic housing and 16 GB memory, USB 2.0. In kraft paper box. |
| Colour(s)                 | red                                                                                                              |
| Size                      | 17×60×10 mm                                                                                                      |
| Material(s)               | Wheat straw / Plastic (ABS)                                                                                      |
| Individual product weight | 14 g                                                                                                             |
| Country of origin         | CN                                                                                                               |
| Tariff number             | 8523511000                                                                                                       |
| EAN Code                  | 5996425838142                                                                                                    |
| Product specific details  |                                                                                                                  |
| Memory capacity           | 16 GB                                                                                                            |
| Packing details           |                                                                                                                  |
| Quantity                  | 500 pcs                                                                                                          |
| Gross weight              | 8 kg                                                                                                             |
| Netweight                 | 7 kg                                                                                                             |
| Export carton dimensions  | 28 x 27 x 17 cm                                                                                                  |
| Cubage                    | 0.01309 m3                                                                                                       |
| Inner carton quantity     | 50 pcs                                                                                                           |
| Printing info             |                                                                                                                  |