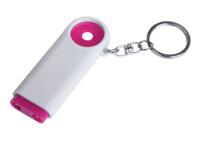

AP741592-25

Kipor trolley coin keyring

Plastic keyring with shopping trolley coin and 2 LED flashlight. With button cell batteries.

## **Product information**

| Item number                    | AP741592-25                                                                                     |
|--------------------------------|-------------------------------------------------------------------------------------------------|
| Product name                   | trolley coin keyring                                                                            |
| Description                    | Plastic keyring with shopping trolley coin and 2 LED flashlight. With button cell<br>batteries. |
| Colour(s)                      | pink                                                                                            |
| Size                           | 25×70×10 mm                                                                                     |
| Material(s)                    | Plastic                                                                                         |
| Individual product weight      | 14 g                                                                                            |
| Country of origin              | CN                                                                                              |
| Tariff number                  | 3926909790                                                                                      |
| EAN Code                       | 5996425493969                                                                                   |
| Product specific details       |                                                                                                 |
| Battery included               | 1                                                                                               |
| Quantity and type of batteries | 2×CR1220                                                                                        |
| Batteries installed            | 1                                                                                               |
| Packing details                |                                                                                                 |
| Quantity                       | 1000 pcs                                                                                        |
| Gross weight                   | 15 kg                                                                                           |
| Net weight                     | 14 kg                                                                                           |
| Export carton dimensions       | 34 x 30 x 46 cm                                                                                 |
| Cubage                         | 0.04743 m3                                                                                      |
| Inner carton quantity          | 100 pcs                                                                                         |
| Drinting info                  |                                                                                                 |