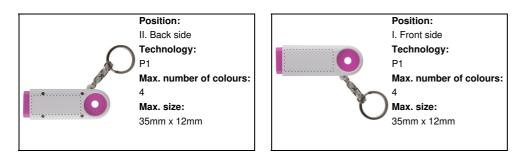

| 15 kg                                                                                           |
| Net weight                     | 14 kg                                                                                           |
| Export carton dimensions       | 34 x 30 x 46 cm                                                                                 |
| Cubage                         | 0.04743 m3                                                                                      |
| Inner carton quantity          | 100 pcs                                                                                         |
| Drinting info                  |                                                                                                 |

## **Printing info**