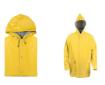

### Hinbow raincoat

Hooded raincoat in resistant PVC with heat-sealed finish. With button closure and 2 front pockets.