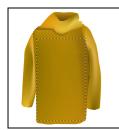

Position:

### Printing info

III. Back side Technology: S3 Max. number of colours: 1

Max. size: 200mm x 200mm

Position: II. Right chest Technology: S2

Max. number of colours:

Max. size: 80mm x 60mm

1

Position: I. Left chest Technology:

S2

Max. number of colours: 1

Max. size: 80mm x 60mm