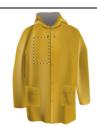

### Hinbow raincoat

Hooded raincoat in resistant PVC with heat-sealed finish. With button closure and 2 front pockets.

#### **Product information**

| Item number               | AP741687-02_M-L                                                                                    |
|---------------------------|----------------------------------------------------------------------------------------------------|
| Product name              | raincoat                                                                                           |
| Description               | Hooded raincoat in resistant PVC with heat-sealed finish. With button closure and 2 front pockets. |
| Colour(s)                 | yellow                                                                                             |
| Size                      | M-L, XL-XXL                                                                                        |
| Material(s)               | PVC                                                                                                |
| Individual product weight | 400 g                                                                                              |
| Country of origin         | CN                                                                                                 |
| Tariff number             | 3926200000                                                                                         |
| EAN Code                  | 5996425511373                                                                                      |
| Product specific details  |                                                                                                    |
| Textile size              | M-L                                                                                                |
| Dealis a dataila          |                                                                                                    |