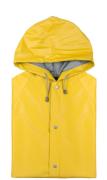

### Hinbow raincoat

Hooded raincoat in resistant PVC with heat-sealed finish. With button closure and 2 front pockets.