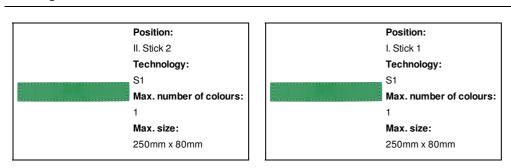

## **Product information**

| Item number               | AP761201-07                                                                                                           |
|---------------------------|-----------------------------------------------------------------------------------------------------------------------|
| Product name              | cheering sticks                                                                                                       |
| Description               | Inflatable cheering sticks, disposable, 2pcs. Delivered deflated, mouthpiece for inflating is included, made of LDPE. |
| Colour(s)                 | green                                                                                                                 |
| Size                      | 100×600 mm                                                                                                            |
| Material(s)               | Plastic (LDPE)                                                                                                        |
| Individual product weight | 19 g                                                                                                                  |
| Country of origin         | CN                                                                                                                    |
| Tariff number             | 3926909790                                                                                                            |
| EAN Code                  | 5996425193982                                                                                                         |
| Product specific details  |                                                                                                                       |
| Packing details           |                                                                                                                       |
| Quantity                  | 1000 pcs                                                                                                              |
| Gross weight              | 20 kg                                                                                                                 |
| Net weight                | 19 kg                                                                                                                 |
| Export carton dimensions  | 46 x 36 x 32 cm                                                                                                       |
| Cubage                    | 0.05299 m3                                                                                                            |
| Inner carton quantity     | 25 pcs                                                                                                                |
| Printing info             |                                                                                                                       |