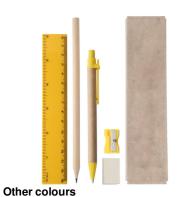

## Gabon stationery set

Product information

5 pc stationery set in cardboard box. Including: recycled paper ballpoint pen (with blue refill), lead pencil, ruler, sharpener and eraser.

| Product information       |                                                                                                                                              |
|---------------------------|----------------------------------------------------------------------------------------------------------------------------------------------|
| Item number               | AP781759-02                                                                                                                                  |
| Product name              | stationery set                                                                                                                               |
| Description               | 5 pc stationery set in cardboard box. Including: recycled paper ballpoint pen (with blue refill), lead pencil, rule<br>sharpener and eraser. |
| Colour(s)                 | yellow / natural                                                                                                                             |
| Size                      | 45×177×15 mm                                                                                                                                 |
| Material(s)               | Recycled paper / Plastic / Wood                                                                                                              |
| Individual product weight | 33 g                                                                                                                                         |
| Country of origin         | CN                                                                                                                                           |
| Tariff number             | 9608500000                                                                                                                                   |
| EAN Code                  | 5996425109235                                                                                                                                |
| Product specific details  |                                                                                                                                              |
| Pen type                  | Ballpoint pen                                                                                                                                |
| Refill colour             | blue                                                                                                                                         |
| Packing details           |                                                                                                                                              |
| Quantity                  | 400 pcs                                                                                                                                      |
| Gross weight              | 14 kg                                                                                                                                        |
| Net weight                | 13.2 kg                                                                                                                                      |
| Export carton dimensions  | 50 x 40 x 37 cm                                                                                                                              |
| Cubage                    | 0.074 m3                                                                                                                                     |
| Inner carton quantity     | 50 pcs                                                                                                                                       |
| Printing info             |                                                                                                                                              |