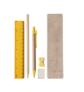

## Gabon stationery set

Product information

5 pc stationery set in cardboard box. Including: recycled paper ballpoint pen (with blue refill), lead pencil, ruler, sharpener and eraser.

| Product information       |                                                                                                                                              |
|---------------------------|----------------------------------------------------------------------------------------------------------------------------------------------|
| Item number               | AP781759-02                                                                                                                                  |
| Product name              | stationery set                                                                                                                               |
| Description               | 5 pc stationery set in cardboard box. Including: recycled paper ballpoint pen (with blue refill), lead pencil, rule<br>sharpener and eraser. |
| Colour(s)                 | yellow / natural                                                                                                                             |
| Size                      | 45×177×15 mm                                                                                                                                 |
| Material(s)               | Recycled paper / Plastic / Wood                                                                                                              |
| Individual product weight | 33 g                                                                                                                                         |
| Country of origin         | CN                                                                                                                                           |
| Tariff number             | 9608500000                                                                                                                                   |
| EAN Code                  | 5996425109235                                                                                                                                |
| Product specific details  |                                                                                                                                              |
| Pen type                  | Ballpoint pen                                                                                                                                |
| Refill colour             | blue                                                                                                                                         |
| Packing details           |                                                                                                                                              |
| Quantity                  | 400 pcs                                                                                                                                      |
| Gross weight              | 14 kg                                                                                                                                        |
| Net weight                | 13.2 kg                                                                                                                                      |
| Export carton dimensions  | 50 x 40 x 37 cm                                                                                                                              |
| Cubage                    | 0.074 m3                                                                                                                                     |
| Inner carton quantity     | 50 pcs                                                                                                                                       |
| Printing info             |                                                                                                                                              |