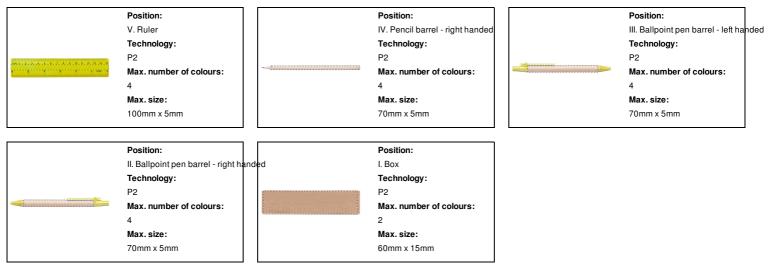

## Gabon stationery set

Product information

5 pc stationery set in cardboard box. Including: recycled paper ballpoint pen (with blue refill), lead pencil, ruler, sharpener and eraser.

| Product information       |                                                                                                                                              |
|---------------------------|----------------------------------------------------------------------------------------------------------------------------------------------|
| Item number               | AP781759-02                                                                                                                                  |
| Product name              | stationery set                                                                                                                               |
| Description               | 5 pc stationery set in cardboard box. Including: recycled paper ballpoint pen (with blue refill), lead pencil, rule<br>sharpener and eraser. |
| Colour(s)                 | yellow / natural                                                                                                                             |
| Size                      | 45×177×15 mm                                                                                                                                 |
| Material(s)               | Recycled paper / Plastic / Wood                                                                                                              |
| Individual product weight | 33 g                                                                                                                                         |
| Country of origin         | CN                                                                                                                                           |
| Tariff number             | 9608500000                                                                                                                                   |
| EAN Code                  | 5996425109235                                                                                                                                |
| Product specific details  |                                                                                                                                              |
| Pen type                  | Ballpoint pen                                                                                                                                |
| Refill colour             | blue                                                                                                                                         |
| Packing details           |                                                                                                                                              |
| Quantity                  | 400 pcs                                                                                                                                      |
| Gross weight              | 14 kg                                                                                                                                        |
| Net weight                | 13.2 kg                                                                                                                                      |
| Export carton dimensions  | 50 x 40 x 37 cm                                                                                                                              |
| Cubage                    | 0.074 m3                                                                                                                                     |
| Inner carton quantity     | 50 pcs                                                                                                                                       |
| Printing info             |                                                                                                                                              |