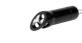

## AP781001-10

Zaro flashlight

Mini, aluminium flashlight with 3 LED, bottle opener and keyring. With button cell battery.

0.02508 m3

50 pcs

## **Product information**

| Item number                    | AP781001-10                                                                                    |
|--------------------------------|------------------------------------------------------------------------------------------------|
| Product name                   | flashlight                                                                                     |
| Description                    | Mini, aluminium flashlight with 3 LED, bottle opener and keyring. With button cell<br>battery. |
| Colour(s)                      | black                                                                                          |
| Size                           | ø17×70 mm                                                                                      |
| Material(s)                    | Aluminium                                                                                      |
| Individual product weight      | 24 g                                                                                           |
| Country of origin              | CN                                                                                             |
| Tariff number                  | 8513100000                                                                                     |
| EAN Code                       | 5996425552635                                                                                  |
| Product specific details       |                                                                                                |
| Battery included               | 1                                                                                              |
| Quantity and type of batteries | 3×LR44                                                                                         |
| Batteries installed            | 1                                                                                              |
| Packing details                |                                                                                                |
| Quantity                       | 500 pcs                                                                                        |
| Gross weight                   | 13 kg                                                                                          |
| Net weight                     | 12 kg                                                                                          |
| Export carton dimensions       | 38 x 27 x 24 cm                                                                                |
|                                |                                                                                                |