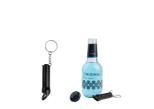

## AP781001-10

Zaro flashlight

Mini, aluminium flashlight with 3 LED, bottle opener and keyring. With button cell battery.

0.02508 m3

50 pcs

## **Product information**

| Item number                    | AP781001-10                                                                                    |
|--------------------------------|------------------------------------------------------------------------------------------------|
| Product name                   | flashlight                                                                                     |
| Description                    | Mini, aluminium flashlight with 3 LED, bottle opener and keyring. With button cell<br>battery. |
| Colour(s)                      | black                                                                                          |
| Size                           | ø17×70 mm                                                                                      |
| Material(s)                    | Aluminium                                                                                      |
| Individual product weight      | 24 g                                                                                           |
| Country of origin              | CN                                                                                             |
| Tariff number                  | 8513100000                                                                                     |
| EAN Code                       | 5996425552635                                                                                  |
| Product specific details       |                                                                                                |
| Battery included               | 1                                                                                              |
| Quantity and type of batteries | 3×LR44                                                                                         |
| Batteries installed            | 1                                                                                              |
| Packing details                |                                                                                                |
| Quantity                       | 500 pcs                                                                                        |
| Gross weight                   | 13 kg                                                                                          |
| Net weight                     | 12 kg                                                                                          |
| Export carton dimensions       | 38 x 27 x 24 cm                                                                                |
|                                |                                                                                                |