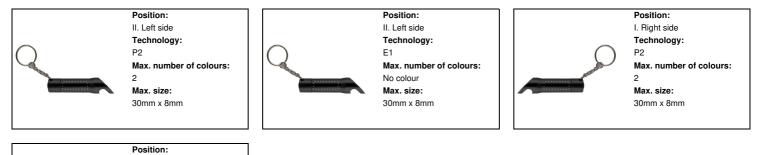

## Printing info

Inner carton quantity

Cubage

Position: I. Right side Technology: E1 Max. number of colours: No colour Max. size: 30mm x 8mm

1/1