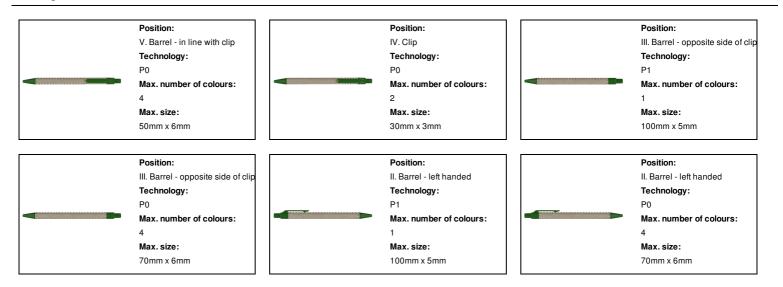

| Ballpoint pen                                   |
| Refill colour             | blue                                            |
| Packing details           |                                                 |
| Quantity                  | 1000 pcs                                        |
| Gross weight              | 7 kg                                            |
| Net weight                | 5 kg                                            |
| Export carton dimensions  | 40 x 31 x 17 cm                                 |
| Cubage                    | 0.02108 m3                                      |
| Inner carton quantity     | 50 pcs                                          |
|                           |                                                 |

## Printing info