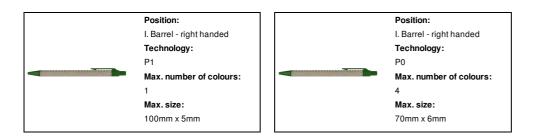

| Ballpoint pen                                   |
| Refill colour             | blue                                            |
| Packing details           |                                                 |
| Quantity                  | 1000 pcs                                        |
| Gross weight              | 7 kg                                            |
| Net weight                | 5 kg                                            |
| Export carton dimensions  | 40 x 31 x 17 cm                                 |
| Cubage                    | 0.02108 m3                                      |
| Inner carton quantity     | 50 pcs                                          |
|                           |                                                 |

## Printing info