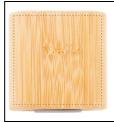

## Cuboo bluetooth speaker

Bluetooth speaker in bamboo housing with hands-free call function and built-in rechargeable battery. Including USB charger cable.

## **Product information**

| Item number                   | AP800532                                                                                                                             |
|-------------------------------|--------------------------------------------------------------------------------------------------------------------------------------|
| Product name                  | bluetooth speaker                                                                                                                    |
| Description                   | Bluetooth speaker in bamboo housing with hands-free call function and built-in rechargeable battery.<br>Including USB charger cable. |
| Colour(s)                     | natural                                                                                                                              |
| Size                          | 60×60×58 mm                                                                                                                          |
| Material(s)                   | Bamboo                                                                                                                               |
| Individual product weight     | 180 g                                                                                                                                |
| Country of origin             | CN                                                                                                                                   |
| Tariff number                 | 8518400090                                                                                                                           |
| EAN Code                      | 5996425750222                                                                                                                        |
| Product specific details      |                                                                                                                                      |
| Bluetooth                     | 1                                                                                                                                    |
| Bluetooth connection type     | Bluetooth 5.0                                                                                                                        |
| Hands-free call function      | 1                                                                                                                                    |
| Number of USB ports           | 1                                                                                                                                    |
| Built-in rechargeable battery | 1                                                                                                                                    |
| USB cable included            | 1                                                                                                                                    |
| USB chargeable                | 1                                                                                                                                    |
| Packing details               |                                                                                                                                      |
| Quantity                      | 50 pcs                                                                                                                               |
| Gross weight                  | 9.5 kg                                                                                                                               |
| Net weight                    | 9 kg                                                                                                                                 |
| Export carton dimensions      | 33 x 33 x 15 cm                                                                                                                      |
| Cubage                        | 0.01634 m3                                                                                                                           |
| Printing info                 |                                                                                                                                      |