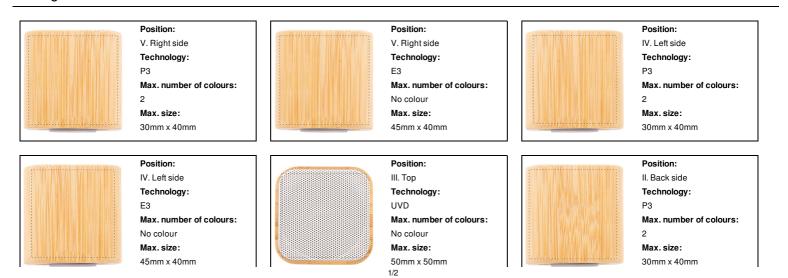

Position: II. Back side Technology: E3 Max. number of colours: No colour Max. size: 45mm x 40mm

> I. Front side Technology:

Position:

ΓΓ

P3

Max. number of colours: 2

Max. size: 30mm x 40mm

I. Front side Technology: E3 Max. number of colours: No colour

Max. size:

Position:

45mm x 40mm