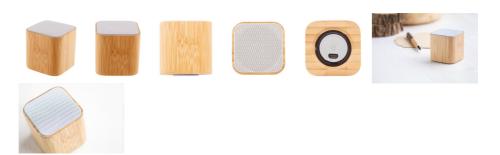

## AP800532

## Cuboo bluetooth speaker

Bluetooth speaker in bamboo housing with hands-free call function and built-in rechargeable battery. Including USB charger cable.





## Other colours

## **Product information**

| Item number                   | AP800532                                                                                                                             |
|-------------------------------|--------------------------------------------------------------------------------------------------------------------------------------|
| Product name                  | bluetooth speaker                                                                                                                    |
| Description                   | Bluetooth speaker in bamboo housing with hands-free call function and built-in rechargeable battery.<br>Including USB charger cable. |
| Colour(s)                     | natural