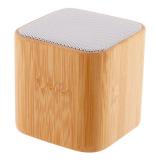

## Cuboo bluetooth speaker

Bluetooth speaker in bamboo housing with hands-free call function and built-in rechargeable battery. Including USB charger cable.

## **Product information**

| Item number                   | AP800532                                                                                                                             |
|-------------------------------|--------------------------------------------------------------------------------------------------------------------------------------|
| Product name                  | bluetooth speaker                                                                                                                    |
| Description                   | Bluetooth speaker in bamboo housing with hands-free call function and built-in rechargeable battery.<br>Including USB charger cable. |
| Colour(s)                     | natural                                                                                                                              |
| Size                          | 60×60×58 mm                                                                                                                          |
| Material(s)                   | Bamboo                                                                                                                               |
| Individual product weight     | 180 g                                                                                                                                |
| Country of origin             | CN                                                                                                                                   |
| Tariff number                 | 8518400090                                                                                                                           |
| EAN Code                      | 5996425750222                                                                                                                        |
| Product specific details      |                                                                                                                                      |
| Bluetooth                     | 1                                                                                                                                    |
| Bluetooth connection type     | Bluetooth 5.0                                                                                                                        |
| Hands-free call function      | 1                                                                                                                                    |
| Number of USB ports           | 1                                                                                                                                    |
| Built-in rechargeable battery | 1                                                                                                                                    |
| USB cable included            | 1                                                                                                                                    |
| USB chargeable                | 1                                                                                                                                    |
| Packing details               |                                                                                                                                      |
| Quantity                      | 50 pcs                                                                                                                               |
| Gross weight                  | 9.5 kg                                                                                                                               |
| Net weight                    | 9 kg                                                                                                                                 |
| Export carton dimensions      | 33 x 33 x 15 cm                                                                                                                      |
| Cubage                        | 0.01634 m3                                                                                                                           |
| Printing info                 |                                                                                                                                      |