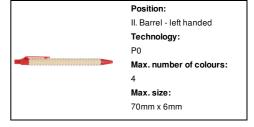

# AP806654-05

#### Plarri ballpoint pen

Ri pa

Recycled paper ballpoint pen with biodegradable PLA plastic parts. With blue refill.





#### **Product information**

Item numberAP806654-05Product nameballpoint pen

Description Recycled paper ballpoint pen with biodegradable PLA plastic parts. With blue refill.

Colour(s) red / natural Size ø9×137 mm

Material(s) Recycled paper / PLA

Individual product weight 6 g
Country of origin CN

 Tariff number
 9608101000

 EAN Code
 5996425588177

### **Product specific details**

Pen type Ballpoint pen Refill colour blue

## Packing details

Quantity1000 pcsGross weight6.5 kgNet weight6 kg

Export carton dimensions 40 x 31 x 17 cm

Cubage 0.02108 m3

Inner carton quantity 50 pcs

### **Printing info**