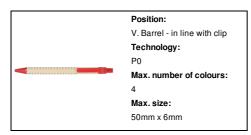

# AP806654-05

#### Plarri ballpoint pen

Ri pa

Recycled paper ballpoint pen with biodegradable PLA plastic parts. With blue refill.





#### **Product information**

Item numberAP806654-05Product nameballpoint pen

Description Recycled paper ballpoint pen with biodegradable PLA plastic parts. With blue refill.

Colour(s) red / natural Size ø9×137 mm

Material(s) Recycled paper / PLA

Individual product weight 6 g
Country of origin CN

 Tariff number
 9608101000

 EAN Code
 5996425588177

### **Product specific details**

Pen type Ballpoint pen Refill colour blue

## Packing details

Quantity1000 pcsGross weight6.5 kgNet weight6 kg

Export carton dimensions 40 x 31 x 17 cm

Cubage 0.02108 m3

Inner carton quantity 50 pcs

### **Printing info**