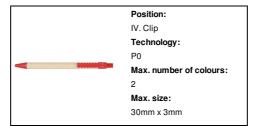

# AP806654-05

#### Plarri ballpoint pen

Ri pa

Recycled paper ballpoint pen with biodegradable PLA plastic parts. With blue refill.





#### **Product information**

Item numberAP806654-05Product nameballpoint pen

Description Recycled paper ballpoint pen with biodegradable PLA plastic parts. With blue refill.

Colour(s) red / natural Size ø9×137 mm

Material(s) Recycled paper / PLA

Individual product weight 6 g
Country of origin CN

 Tariff number
 9608101000

 EAN Code
 5996425588177

### **Product specific details**

Pen type Ballpoint pen Refill colour blue

## Packing details

Quantity1000 pcsGross weight6.5 kgNet weight6 kg

Export carton dimensions 40 x 31 x 17 cm

Cubage 0.02108 m3

Inner carton quantity 50 pcs

### **Printing info**