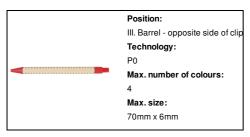

# AP806654-05

#### Plarri ballpoint pen

Ri pa

Recycled paper ballpoint pen with biodegradable PLA plastic parts. With blue refill.





#### **Product information**

Item numberAP806654-05Product nameballpoint pen

Description Recycled paper ballpoint pen with biodegradable PLA plastic parts. With blue refill.

Colour(s) red / natural Size ø9×137 mm

Material(s) Recycled paper / PLA

Individual product weight 6 g
Country of origin CN

 Tariff number
 9608101000

 EAN Code
 5996425588177

### **Product specific details**

Pen type Ballpoint pen Refill colour blue

## Packing details

Quantity1000 pcsGross weight6.5 kgNet weight6 kg

Export carton dimensions 40 x 31 x 17 cm

Cubage 0.02108 m3

Inner carton quantity 50 pcs

### **Printing info**