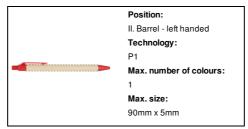

# AP806654-05

#### Plarri ballpoint pen

Ri pa

Recycled paper ballpoint pen with biodegradable PLA plastic parts. With blue refill.





#### **Product information**

Item numberAP806654-05Product nameballpoint pen

Description Recycled paper ballpoint pen with biodegradable PLA plastic parts. With blue refill.

Colour(s) red / natural Size ø9×137 mm

Material(s) Recycled paper / PLA

Individual product weight 6 g
Country of origin CN

 Tariff number
 9608101000

 EAN Code
 5996425588177

### **Product specific details**

Pen type Ballpoint pen Refill colour blue

## Packing details

Quantity1000 pcsGross weight6.5 kgNet weight6 kg

Export carton dimensions 40 x 31 x 17 cm

Cubage 0.02108 m3

Inner carton quantity 50 pcs

### **Printing info**