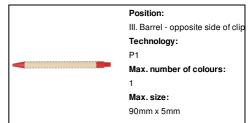

# AP806654-05

#### Plarri ballpoint pen

Ri pa

Recycled paper ballpoint pen with biodegradable PLA plastic parts. With blue refill.





#### **Product information**

Item numberAP806654-05Product nameballpoint pen

Description Recycled paper ballpoint pen with biodegradable PLA plastic parts. With blue refill.

Colour(s) red / natural Size ø9×137 mm

Material(s) Recycled paper / PLA

Individual product weight 6 g
Country of origin CN

 Tariff number
 9608101000

 EAN Code
 5996425588177

### **Product specific details**

Pen type Ballpoint pen Refill colour blue

## Packing details

Quantity1000 pcsGross weight6.5 kgNet weight6 kg

Export carton dimensions 40 x 31 x 17 cm

Cubage 0.02108 m3

Inner carton quantity 50 pcs

### **Printing info**