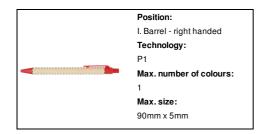

# AP806654-05

#### Plarri ballpoint pen

Ri pa

Recycled paper ballpoint pen with biodegradable PLA plastic parts. With blue refill.





#### **Product information**

Item numberAP806654-05Product nameballpoint pen

Description Recycled paper ballpoint pen with biodegradable PLA plastic parts. With blue refill.

Colour(s) red / natural Size ø9×137 mm

Material(s) Recycled paper / PLA

Individual product weight 6 g
Country of origin CN

 Tariff number
 9608101000

 EAN Code
 5996425588177

### **Product specific details**

Pen type Ballpoint pen Refill colour blue

## Packing details

Quantity1000 pcsGross weight6.5 kgNet weight6 kg

Export carton dimensions 40 x 31 x 17 cm

Cubage 0.02108 m3

Inner carton quantity 50 pcs

### **Printing info**