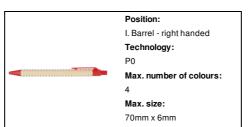

# AP806654-05

#### Plarri ballpoint pen

Ri pa

Recycled paper ballpoint pen with biodegradable PLA plastic parts. With blue refill.





#### **Product information**

Item numberAP806654-05Product nameballpoint pen

Description Recycled paper ballpoint pen with biodegradable PLA plastic parts. With blue refill.

Colour(s) red / natural Size ø9×137 mm

Material(s) Recycled paper / PLA

Individual product weight 6 g
Country of origin CN

 Tariff number
 9608101000

 EAN Code
 5996425588177

### **Product specific details**

Pen type Ballpoint pen Refill colour blue

## Packing details

Quantity1000 pcsGross weight6.5 kgNet weight6 kg

Export carton dimensions 40 x 31 x 17 cm

Cubage 0.02108 m3

Inner carton quantity 50 pcs

### **Printing info**