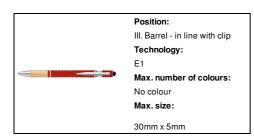

#### **Product information**

Item numberAP806986-05Product nametouch ballpoint pen

Description

Aluminium ballpoint and touch screen pen with bamboo grip and rubberized finish. With special coating for

mirror laser engraving. With blue refill.

Colour(s) red

Size ø10×142 mm

Material(s) Aluminium / Bamboo

Individual product weight 15 g
Country of origin CN

 Tariff number
 9608101000

 EAN Code
 5996425620396

# **Product specific details**

Pen type Ballpoint pen
Mechanism type Push action
Refill colour blue
Refill type Normal refill
Touch screen stylus 1

Touch screen stylus 1
Refill ball size 1 mm

# Packing details

Quantity1000 pcsGross weight16 kgNet weight15 kg

Export carton dimensions 43 x 31 x 19 cm

Cubage 0.02533 m3

Inner carton quantity 50 pcs

## **Printing info**