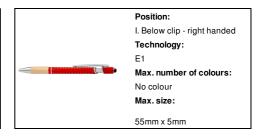

#### **Product information**

Item numberAP806986-05Product nametouch ballpoint pen

Description

Aluminium ballpoint and touch screen pen with bamboo grip and rubberized finish. With special coating for

mirror laser engraving. With blue refill.

Colour(s) red

Size ø10×142 mm

Material(s) Aluminium / Bamboo

Individual product weight 15 g
Country of origin CN

 Tariff number
 9608101000

 EAN Code
 5996425620396

# **Product specific details**

Pen type Ballpoint pen
Mechanism type Push action
Refill colour blue
Refill type Normal refill
Touch screen stylus 1

Touch screen stylus 1
Refill ball size 1 mm

# Packing details

Quantity1000 pcsGross weight16 kgNet weight15 kg

Export carton dimensions 43 x 31 x 19 cm

Cubage 0.02533 m3

Inner carton quantity 50 pcs

## **Printing info**