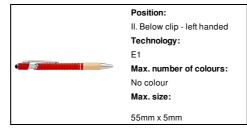

#### **Product information**

Item numberAP806986-05Product nametouch ballpoint pen

Description

Aluminium ballpoint and touch screen pen with bamboo grip and rubberized finish. With special coating for

mirror laser engraving. With blue refill.

Colour(s) red

Size ø10×142 mm

Material(s) Aluminium / Bamboo

Individual product weight 15 g
Country of origin CN

 Tariff number
 9608101000

 EAN Code
 5996425620396

# **Product specific details**

Pen type Ballpoint pen
Mechanism type Push action
Refill colour blue
Refill type Normal refill
Touch screen stylus 1

Touch screen stylus 1
Refill ball size 1 mm

# Packing details

Quantity1000 pcsGross weight16 kgNet weight15 kg

Export carton dimensions 43 x 31 x 19 cm

Cubage 0.02533 m3

Inner carton quantity 50 pcs

## **Printing info**