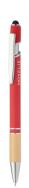

### Bonnel touch ballpoint pen

Aluminium ballpoint and touch screen pen with bamboo grip and rubberized finish. With special coating for mirror laser engraving. With blue refill.

Colour(s) red

Size ø10×142 mm

Material(s) Aluminium / Bamboo

Individual product weight 15 g
Country of origin CN

 Tariff number
 9608101000

 EAN Code
 5996425620396