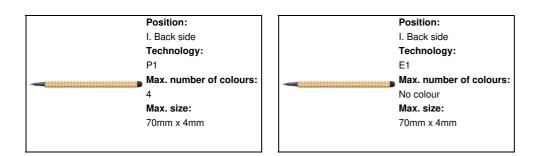

## **Product information**

| Item number               | AP808086                                                                                                                                                                                                                  |
|---------------------------|---------------------------------------------------------------------------------------------------------------------------------------------------------------------------------------------------------------------------|
| Product name              | inkless pen with ruler                                                                                                                                                                                                    |
| Description               | Bamboo long-lasting inkless pen with touch stylus and metal alloy tip, which oxidizes the paper. With hexagonal barrel including 11 cm and 4 inch rulers. This pen writes similarly to a pencil, and it is also erasable. |
| Colour(s)                 | natural                                                                                                                                                                                                                   |
| Size                      | ø10×148 mm                                                                                                                                                                                                                |
| Material(s)               | Bamboo / Metal                                                                                                                                                                                                            |
| Individual product weight | 6.5 g                                                                                                                                                                                                                     |
| Country of origin         | CN                                                                                                                                                                                                                        |
| Tariff number             | 9608990000                                                                                                                                                                                                                |
| EAN Code                  | 5996425784593                                                                                                                                                                                                             |
| Product specific details  |                                                                                                                                                                                                                           |
| Pen type                  | Inkless pen                                                                                                                                                                                                               |
| Refill colour             | black                                                                                                                                                                                                                     |
| Touch screen stylus       | 1                                                                                                                                                                                                                         |
| Refill ball size          | 1 mm                                                                                                                                                                                                                      |
| Packing details           |                                                                                                                                                                                                                           |
| Quantity                  | 1000 pcs                                                                                                                                                                                                                  |
| Gross weight              | 7.5 kg                                                                                                                                                                                                                    |
| Net weight                | 6.5 kg                                                                                                                                                                                                                    |
| Export carton dimensions  | 43 x 32 x 19 cm                                                                                                                                                                                                           |
| Cubage                    | 0.02655 m3                                                                                                                                                                                                                |
| Inner carton quantity     | 50 pcs                                                                                                                                                                                                                    |
| Printing info             |                                                                                                                                                                                                                           |
|                           |                                                                                                                                                                                                                           |