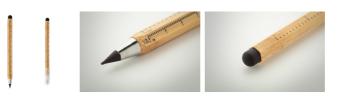

## Boloid inkless pen with ruler

Bamboo long-lasting inkless pen with touch stylus and metal alloy tip, which oxidizes the paper. With hexagonal barrel including 11 cm and 4 inch rulers. This pen writes similarly to a pencil, and it is also erasable.

## **Product information**

| Item number               | AP808086                                                                                                                                                                                                                  |
|---------------------------|---------------------------------------------------------------------------------------------------------------------------------------------------------------------------------------------------------------------------|
| Product name              | inkless pen with ruler                                                                                                                                                                                                    |
| Description               | Bamboo long-lasting inkless pen with touch stylus and metal alloy tip, which oxidizes the paper. With hexagonal barrel including 11 cm and 4 inch rulers. This pen writes similarly to a pencil, and it is also erasable. |
| Colour(s)                 | natural                                                                                                                                                                                                                   |
| Size                      | ø10×148 mm                                                                                                                                                                                                                |
| Material(s)               | Bamboo / Metal                                                                                                                                                                                                            |
| Individual product weight | 6.5 g                                                                                                                                                                                                                     |
| Country of origin         | CN                                                                                                                                                                                                                        |
| Tariff number             | 9608990000                                                                                                                                                                                                                |
| EAN Code                  | 5996425784593                                                                                                                                                                                                             |
| Product specific details  |                                                                                                                                                                                                                           |
| Pen type                  | Inkless pen                                                                                                                                                                                                               |
| Refill colour             | black                                                                                                                                                                                                                     |
| Touch screen stylus       | 1                                                                                                                                                                                                                         |
| Refill ball size          | 1 mm                                                                                                                                                                                                                      |
| Packing details           |                                                                                                                                                                                                                           |
| Quantity                  | 1000 pcs                                                                                                                                                                                                                  |
| Gross weight              | 7.5 kg                                                                                                                                                                                                                    |
| Net weight                | 6.5 kg                                                                                                                                                                                                                    |
| Export carton dimensions  | 43 x 32 x 19 cm                                                                                                                                                                                                           |
| Cubage                    | 0.02655 m3                                                                                                                                                                                                                |
| Inner carton quantity     | 50 pcs                                                                                                                                                                                                                    |
| Printing info             |                                                                                                                                                                                                                           |
|                           |                                                                                                                                                                                                                           |