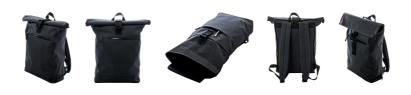

## Printing info

RPET rolltop backpack with buckle closure, zipped front pocket, padded laptop (15") compartment, padded back and shoulder straps. 600D RPET polyester with distinctive RPET label.

**Rollex** RPET backpack