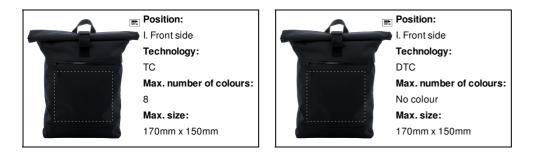

## Printing info

RPET rolltop backpack with buckle closure, zipped front pocket, padded laptop (15") compartment, padded back and shoulder straps. 600D RPET polyester with distinctive RPET label.

**Rollex** RPET backpack