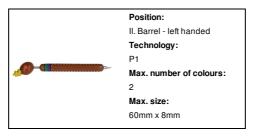

## AP809348-09

## Göte cartoon pen, Reindeer



Wooden, cartoon ballpoint pen with Christmas figure on the top. With blue refill.





### Other colours



#### **Product information**

Item number AP809348-09

Product name cartoon pen, Reindeer

Description Wooden, cartoon ballpoint pen with Christmas figure on the top. With blue refill.

Colour(s)brownIndividual product weight16 gCountry of originCN

Tariff number 9608101000 EAN Code 5996425333630

# **Product specific details**

Pen type Ballpoint pen

Refill colour blue

# Packing details

Quantity500 pcsGross weight9 kgNet weight8 kg

Export carton dimensions  $53 \times 21 \times 36 \text{ cm}$  Cubage 0.04141 m3 Inner carton quantity 50 pcs

# **Printing info**