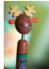

## Göte cartoon pen, Reindeer

Wooden, cartoon ballpoint pen with Christmas figure on the top. With blue refill.

#### **Product information**

Item number AP809348-09

Product name cartoon pen, Reindeer

Description Wooden, cartoon ballpoint pen with Christmas figure on the top. With blue refill.

Colour(s)brownIndividual product weight16 gCountry of originCN