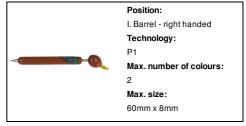

## AP809348-09

## Göte cartoon pen, Reindeer



Wooden, cartoon ballpoint pen with Christmas figure on the top. With blue refill.





### Other colours



#### **Product information**

Item number AP809348-09

Product name cartoon pen, Reindeer

Description Wooden, cartoon ballpoint pen with Christmas figure on the top. With blue refill.

Colour(s)brownIndividual product weight16 gCountry of originCN

Tariff number 9608101000 EAN Code 5996425333630

# **Product specific details**

Pen type Ballpoint pen

Refill colour blue

# Packing details

Quantity500 pcsGross weight9 kgNet weight8 kg

Export carton dimensions  $53 \times 21 \times 36 \text{ cm}$  Cubage 0.04141 m3 Inner carton quantity 50 pcs

# **Printing info**