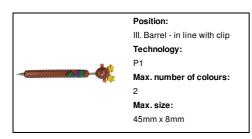

## AP809348-09

## Göte cartoon pen, Reindeer



Wooden, cartoon ballpoint pen with Christmas figure on the top. With blue refill.





### Other colours



#### **Product information**

Item number AP809348-09

Product name cartoon pen, Reindeer

Description Wooden, cartoon ballpoint pen with Christmas figure on the top. With blue refill.

Colour(s)brownIndividual product weight16 gCountry of originCN

Tariff number 9608101000 EAN Code 5996425333630

# **Product specific details**

Pen type Ballpoint pen

Refill colour blue

# Packing details

Quantity500 pcsGross weight9 kgNet weight8 kg

Export carton dimensions  $53 \times 21 \times 36 \text{ cm}$  Cubage 0.04141 m3 Inner carton quantity 50 pcs

# **Printing info**