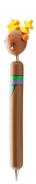

## Göte cartoon pen, Reindeer

Wooden, cartoon ballpoint pen with Christmas figure on the top. With blue refill.

#### **Product information**

Item number AP809348-09

Product name cartoon pen, Reindeer

Description Wooden, cartoon ballpoint pen with Christmas figure on the top. With blue refill.

Colour(s)brownIndividual product weight16 gCountry of originCN