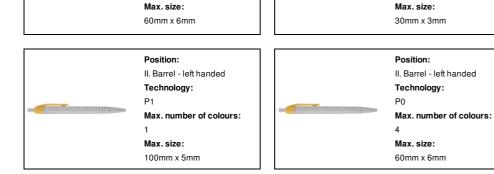

## **Product information**

| Item number               | AP809364-02               |                                                |                          |  |
|---------------------------|---------------------------|------------------------------------------------|--------------------------|--|
| Product name              | ballpoint pen             |                                                |                          |  |
| Description               | Plastic ballpoin          | nt pen with white barrel and coloured clip. Wi | th blue refill.          |  |
| Colour(s)                 | yellow / white            |                                                |                          |  |
| Size                      | ø10×138 mm                |                                                |                          |  |
| Material(s)               | Plastic (ABS)             |                                                |                          |  |
| Individual product weight | 5.5 g                     |                                                |                          |  |
| Country of origin         | CN                        |                                                |                          |  |
| Tariff number             | 9608101000                |                                                |                          |  |
| EAN Code                  | 59964253949 <sup>.</sup>  | 5996425394914                                  |                          |  |
| Product specific details  |                           |                                                |                          |  |
| Pen type                  | Ballpoint pen             |                                                |                          |  |
| Mechanism type            | Push action               |                                                |                          |  |
| Refill colour             | blue                      |                                                |                          |  |
| Refill type               | Normal refill             |                                                |                          |  |
| Refill ball size          | 1 mm                      |                                                |                          |  |
| Packing details           |                           |                                                |                          |  |
| Quantity                  | 1000 pcs                  |                                                |                          |  |
| Gross weight              | 6.5 kg                    |                                                |                          |  |
| Net weight 5.5 kg         |                           |                                                |                          |  |
| Export carton dimensions  | 40 x 31 x 17 cr           | n                                              |                          |  |
| Cubage                    | 0.02108 m3                | 0.02108 m3                                     |                          |  |
| Inner carton quantity     | 50 pcs                    |                                                |                          |  |
| Printing info             |                           |                                                |                          |  |
| Posi                      | tion                      | Position:                                      | Position:                |  |
|                           | arrel - in line with clip | III. Clip                                      | II. Barrel - left handed |  |
|                           | nology:                   | Technology:                                    | Technology:              |  |
| P0                        |                           | PO                                             | UVA                      |  |
| -                         | . number of colours:      | Max. number of colours:                        | Max. number of colours:  |  |
| 4                         |                           | 4                                              | No colour                |  |

Max. size:

Position:

UVA

Technology:

No colour

Max. size:

60mm x 6mm

60mm x 6mm