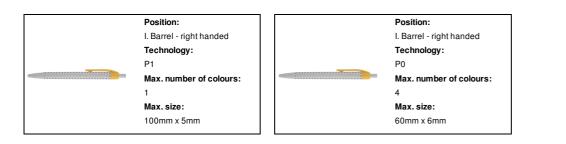

## **Product information**

| Item number               | AP809364-02               |                                                |                          |  |
|---------------------------|---------------------------|------------------------------------------------|--------------------------|--|
| Product name              | ballpoint pen             |                                                |                          |  |
| Description               | Plastic ballpoin          | nt pen with white barrel and coloured clip. Wi | th blue refill.          |  |
| Colour(s)                 | yellow / white            |                                                |                          |  |
| Size                      | ø10×138 mm                |                                                |                          |  |
| Material(s)               | Plastic (ABS)             |                                                |                          |  |
| Individual product weight | 5.5 g                     |                                                |                          |  |
| Country of origin         | CN                        |                                                |                          |  |
| Tariff number             | 9608101000                |                                                |                          |  |
| EAN Code                  | 59964253949 <sup>.</sup>  | 5996425394914                                  |                          |  |
| Product specific details  |                           |                                                |                          |  |
| Pen type                  | Ballpoint pen             |                                                |                          |  |
| Mechanism type            | Push action               |                                                |                          |  |
| Refill colour             | blue                      |                                                |                          |  |
| Refill type               | Normal refill             |                                                |                          |  |
| Refill ball size          | 1 mm                      |                                                |                          |  |
| Packing details           |                           |                                                |                          |  |
| Quantity                  | 1000 pcs                  |                                                |                          |  |
| Gross weight              | 6.5 kg                    |                                                |                          |  |
| Net weight 5.5 kg         |                           |                                                |                          |  |
| Export carton dimensions  | 40 x 31 x 17 cr           | n                                              |                          |  |
| Cubage                    | 0.02108 m3                | 0.02108 m3                                     |                          |  |
| Inner carton quantity     | 50 pcs                    |                                                |                          |  |
| Printing info             |                           |                                                |                          |  |
| Posi                      | tion                      | Position:                                      | Position:                |  |
|                           | arrel - in line with clip | III. Clip                                      | II. Barrel - left handed |  |
|                           | nology:                   | Technology:                                    | Technology:              |  |
| P0                        |                           | PO                                             | UVA                      |  |
| -                         | . number of colours:      | Max. number of colours:                        | Max. number of colours:  |  |
| 4                         |                           | 4                                              | No colour                |  |

I. Barrel - right handed

Max. number of colours: