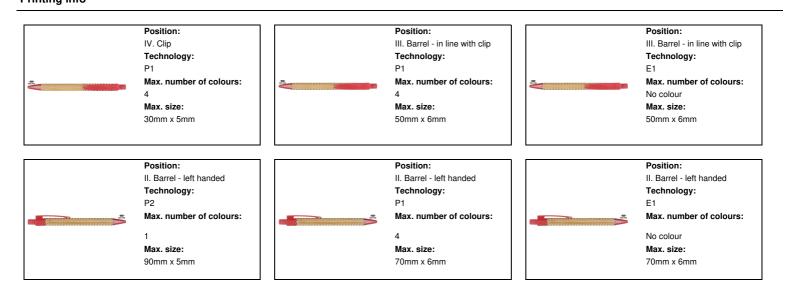

|
| Quantity                  | 1000 pcs                                                                                 |
| Gross weight              | 10 kg                                                                                    |
| Net weight                | 9 kg                                                                                     |
| Export carton dimensions  | 48 x 31 x 20 cm                                                                          |
| Cubage                    | 0.02976 m3                                                                               |
|                           |                                                                                          |

## Inner carton quantity Printing info



50 pcs