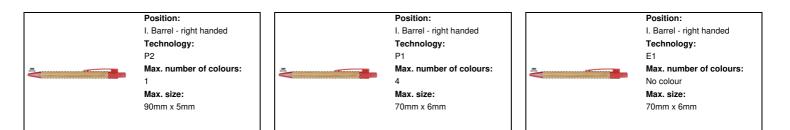

|
| Quantity                  | 1000 pcs                                                                                 |
| Gross weight              | 10 kg                                                                                    |
| Net weight                | 9 kg                                                                                     |
| Export carton dimensions  | 48 x 31 x 20 cm                                                                          |
| Cubage                    | 0.02976 m3                                                                               |
|                           |                                                                                          |

## Inner carton quantity Printing info



50 pcs